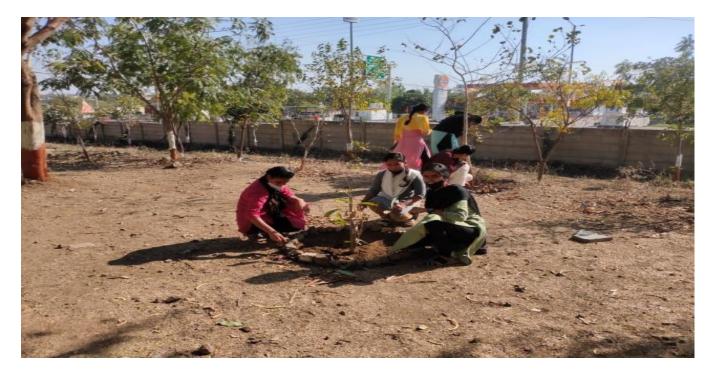

### **Tree Plantation Report**

NSS unit of MVP Samaj's Arts, Commerce and Science College, Nandgaon has organized on 02/02 2022. On this occasion, 50 saplings of different plants especially drought resistance plants like wad, Pimpal, Neem, Behada, Asoka and some ornamental plants like Gulmohar and Saptaparni were planted in the college premises. Plantation was performed by the hands of Principal Dr. S.A. Marathe, NSS Program Officer Mr. B.P. More, all the teaching and nonteaching staff members and students of NSS unit of college. Dr.S.A.Marathe has explained the importance of tree plantation and motivated the students to actively involved not only in plantation and but to look after its survival. All the students of NSS unit under the guidance of NSS Programme officer Mr.B.P.More work hard for the success of programme.

### Tree Plantation on 02/02/2022

## Plantation at college gate on 03/03/2022

Plantation at college gate on 03/03/2022

Tree Plantation on 02/02/2022

Photos:

Plantation at college Campus on 02/02/2022

Plantation at college Campus on 02/02/2022