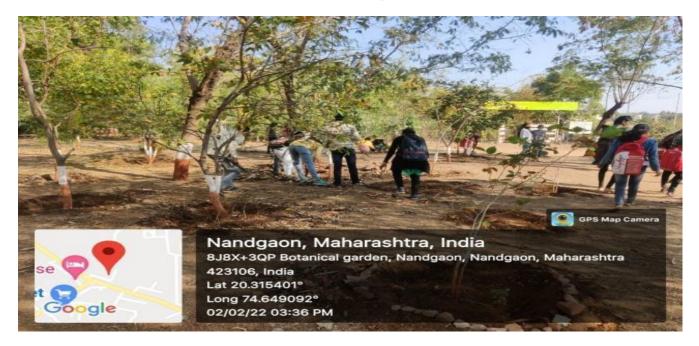

### **Tree Plantation Report**

NSS unit of MVP Samaj's Arts, Commerce and Science College, Nandgaon has organized on 02/02 2022. On this occasion, 50 saplings of different plants especially drought resistance plants like wad, Pimpal, Neem, Behada, Asoka and some ornamental plants like Gulmohar and Saptaparni were planted in the college premises. Plantation was performed by the hands of Principal Dr. S.A. Marathe, NSS Program Officer Mr. B.P. More, all the teaching and nonteaching staff members and students of NSS unit of college. Dr.S.A.Marathe has explained the importance of tree plantation and motivated the students to actively involved not only in plantation and but to look after its survival. All the students of NSS unit under the guidance of NSS Programme officer Mr.B.P.More work hard for the success of programme.

### Tree Plantation on 02/02/2022

## Plantation at college gate on 03/03/2022

Plantation at college gate on 03/03/2022

Tree Plantation on 02/02/2022

Photos:

Plantation at college Campus on 02/02/2022

Plantation at college Campus on 02/02/2022