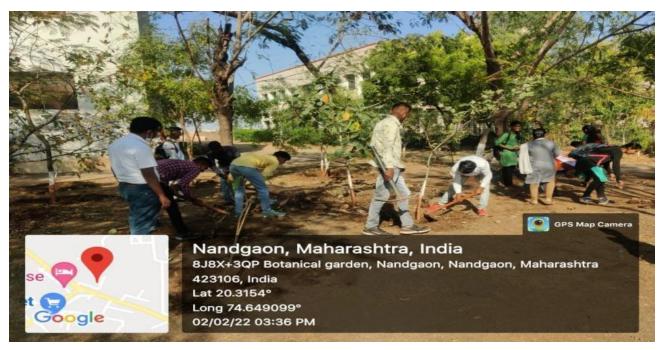

### **Tree Plantation Report**

NSS unit of MVP Samaj's Arts, Commerce and Science College, Nandgaon has organized on 02/02 2022. On this occasion, 50 saplings of different plants especially drought resistance plants like wad, Pimpal, Neem, Behada, Asoka and some ornamental plants like Gulmohar and Saptaparni were planted in the college premises. Plantation was performed by the hands of Principal Dr. S.A. Marathe, NSS Program Officer Mr. B.P. More, all the teaching and nonteaching staff members and students of NSS unit of college. Dr.S.A.Marathe has explained the importance of tree plantation and motivated the students to actively involved not only in plantation and but to look after its survival. All the students of NSS unit under the guidance of NSS Programme officer Mr.B.P.More work hard for the success of programme.

### Tree Plantation on 02/02/2022

## Plantation at college gate on 03/03/2022

Plantation at college gate on 03/03/2022

Tree Plantation on 02/02/2022

Photos:

Plantation at college Campus on 02/02/2022

Plantation at college Campus on 02/02/2022