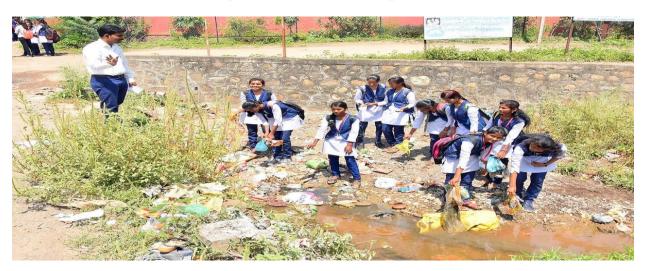

#### ELIMINATION OF SINGLE USE PLASTICS REPORT

NSS Unit of MVP Samaj's Arts, Commerce and Science college, Nandgaon organized an awareness program "ELIMINATION OF SINGLE USE PLASTICS" on 4th October 2020 from 8:00am to 10:30am and a rally from the College to the River bank of Girana nagar village to create awareness among people about importance of waste management and reduce single use plastic for Pollution free air and water. These include, among other items, grocery bags, food packaging, bottles, straws, containers, cups and cutlery. The objective of this program is to give awareness among student community about the hazards of single-use plastics In the event volunteers were supported by NSS of the College. After the cleaning Nagar parisad of Nandgaon has taken away the garbage and a part of the garbage were taken by an organization for recycling. Total 150 students participated in the drive. The Principal of the College Dr.S.I.Patel inaugurated and lead active participation of all in the cleanliness drive. Before the cleanliness drive students took part in the rally which was flagged off in the College premises by Former Vice Principal, Dr S.A.Marathe.The Program officer, NSS Mr.B.P.more ,Mr.S.P.Dond and Dr.P.N.Jadhav was take effort to carry out this program.

# Photos:

Elimination of plastic at college campus on 04/10/2020

Elimination of plastic from River on 04/10/2020

## Elimination of plastic from River on 04/10/2020