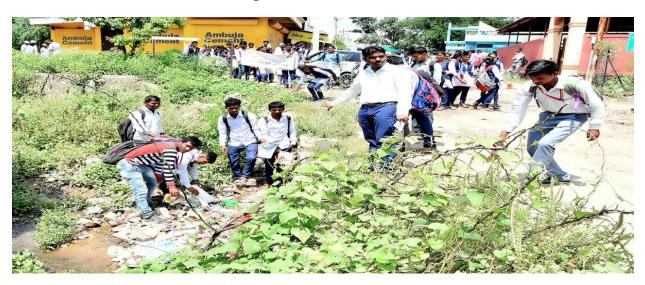

#### ELIMINATION OF SINGLE USE PLASTICS REPORT

NSS Unit of MVP Samaj's Arts, Commerce and Science college, Nandgaon organized an awareness program "ELIMINATION OF SINGLE USE PLASTICS" on 4th October 2020 from 8:00am to 10:30am and a rally from the College to the River bank of Girana nagar village to create awareness among people about importance of waste management and reduce single use plastic for Pollution free air and water. These include, among other items, grocery bags, food packaging, bottles, straws, containers, cups and cutlery. The objective of this program is to give awareness among student community about the hazards of single-use plastics In the event volunteers were supported by NSS of the College. After the cleaning Nagar parisad of Nandgaon has taken away the garbage and a part of the garbage were taken by an organization for recycling. Total 150 students participated in the drive. The Principal of the College Dr.S.I.Patel inaugurated and lead active participation of all in the cleanliness drive. Before the cleanliness drive students took part in the rally which was flagged off in the College premises by Former Vice Principal, Dr S.A.Marathe.The Program officer, NSS Mr.B.P.more ,Mr.S.P.Dond and Dr.P.N.Jadhav was take effort to carry out this program.

# Photos:

Elimination of plastic at college campus on 04/10/2020

Elimination of plastic from River on 04/10/2020

## Elimination of plastic from River on 04/10/2020