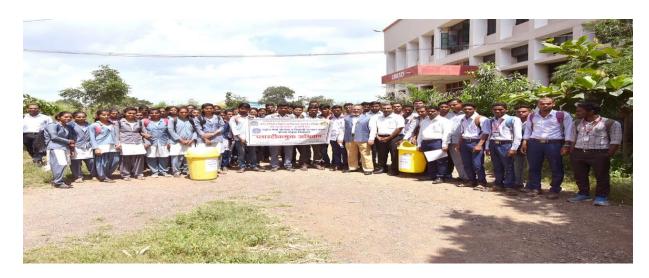

#### ELIMINATION OF SINGLE USE PLASTICS REPORT

NSS Unit of MVP Samaj's Arts, Commerce and Science college, Nandgaon organized an awareness program "ELIMINATION OF SINGLE USE PLASTICS" on 4th October 2020 from 8:00am to 10:30am and a rally from the College to the River bank of Girana nagar village to create awareness among people about importance of waste management and reduce single use plastic for Pollution free air and water. These include, among other items, grocery bags, food packaging, bottles, straws, containers, cups and cutlery. The objective of this program is to give awareness among student community about the hazards of single-use plastics In the event volunteers were supported by NSS of the College. After the cleaning Nagar parisad of Nandgaon has taken away the garbage and a part of the garbage were taken by an organization for recycling. Total 150 students participated in the drive. The Principal of the College Dr.S.I.Patel inaugurated and lead active participation of all in the cleanliness drive. Before the cleanliness drive students took part in the rally which was flagged off in the College premises by Former Vice Principal, Dr S.A.Marathe.The Program officer, NSS Mr.B.P.more ,Mr.S.P.Dond and Dr.P.N.Jadhav was take effort to carry out this program.

# Elimination of single use plastics on 04/10/2020

# Photos:

Elimination of plastic at college campus on 04/10/2020

Elimination of plastic from River on 04/10/2020