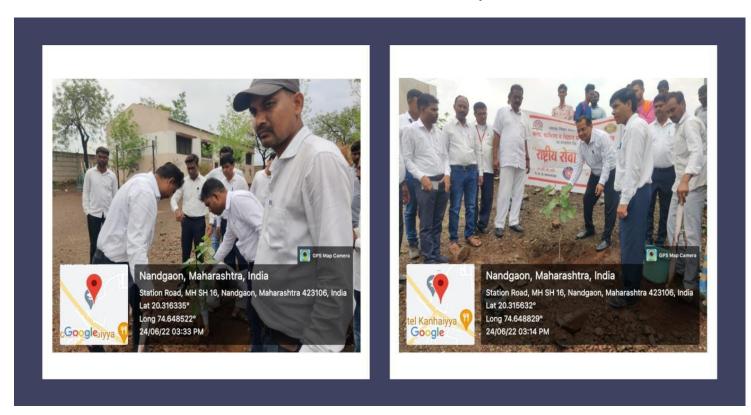

### Photos:

On Occasion of Tree Plantation in Vrishmitra Abhiyan 2022 on 24/06/2022

On Occasion of Tree Plantation in Vrishmitra Abhiyan 2022 on 24/06/2022