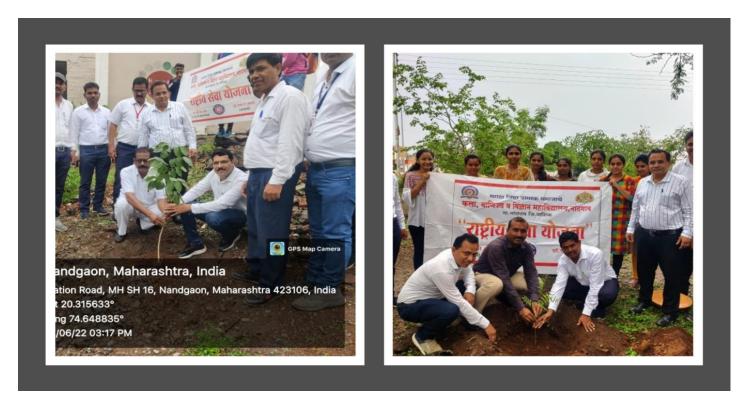

### Photos:

On Occasion of Tree Plantation in Vrishmitra Abhiyan 2022 on 24/06/2022

On Occasion of Tree Plantation in Vrishmitra Abhiyan 2022 on 24/06/2022