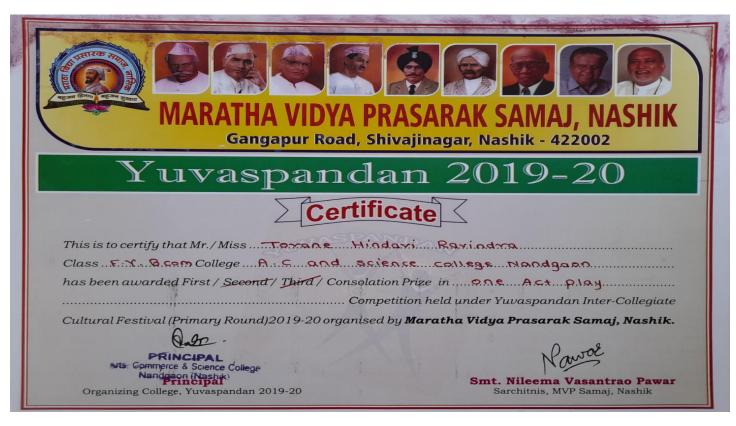

## ARTS COMMERCE AND SCIENCE COLLEGE, NANDGAON STUDENTS PARTICIPATION LIST 2019-20