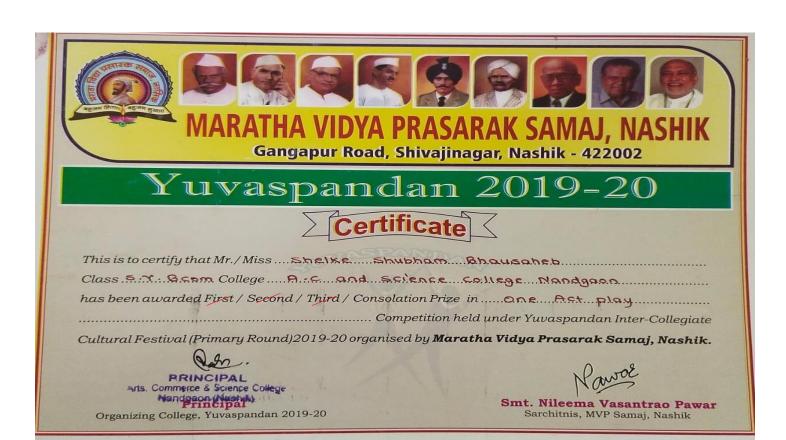

## ARTS COMMERCE AND SCIENCE COLLEGE, NANDGAON STUDENTS PARTICIPATION LIST 2019-20