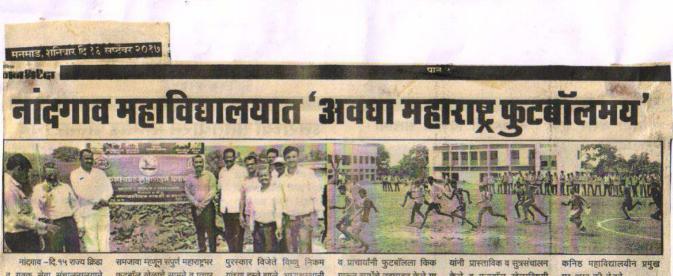

|                |

6) Other Information, If any,

med a regular bonafide student to hereby solemnly declare that I am not employed

Declatration: I the undersigned a regular bonafide student to hereby solemnly declare that I am not employed either on whole - time basis during this academic year.

Signature of the Player

शासीतिक्वा विशेषां केत्रियस्तिक कला,जानिष्णुकावी ध्वित्रका श्वाविद्यालय नादपांच ४२३ १०६, जि. नाशिकः Signatura of the Brincip dollege Nandgaon 423 106 (Dist Nashik)

CERTIFIED that the abc'e particulars are true as per office record.

Date: .0.8.../081.201.7

Forwarded with compliments to:
The Director of Sports & Physical Education, University Board of Sports,
University of Poona, Poona - 7





नांद्रगाव –दि. १५ राज्य क्रिडा व युवक सेवा संचालनालयाने फुटबॉल खेळाचे वातावरण आणि आवड मुलामध्ये निर्माण व्हावी व फुटबॉल खेळाचे महत्व कळावे हा जागतिक खेळ भारतीयामध्ये लोकप्रिय व्हावा तसेच यावर्षी १७ वर्षाच्या आतील मुलांच्या आंतरराष्ट्रीय फुटबॉल वल्डकप स्पर्धा मारतात आयोजित केल्या आहे हा खेळ सामान्यांना समजावा म्हणूत संपूर्ण महाराष्ट्रमर फुटबॉल खेळाचे सामने व प्रचार प्रसार केला जात आहे. येथील महाविद्यालयात आंतरवर्गीय ९ अ साईंड फुटबॉल स्पर्धांचे आयोजन केले होते. येथील मविफ्र संस्थेच्या कला, वाणिज्य व विज्ञान महाविद्यालयात आयोजित अवधा महाराष्ट्र फुटबॉलमय या कार्यक्रमाच्या उद्घाटन शासनाचा शिवछत्रपती

पुरस्कार विजेते विष्णु निकम यांच्या हस्ते झाले. अध्यक्षस्थानी प्राचार्य डॉ.एस.आय.पटेल होते. त्यांनी 'खेळाचे महत्व सांगितले तसेच या खेळामुळे शारिरीक व मानसिक व्यायाम होण्यास मदत होते व जीवनात अपयश