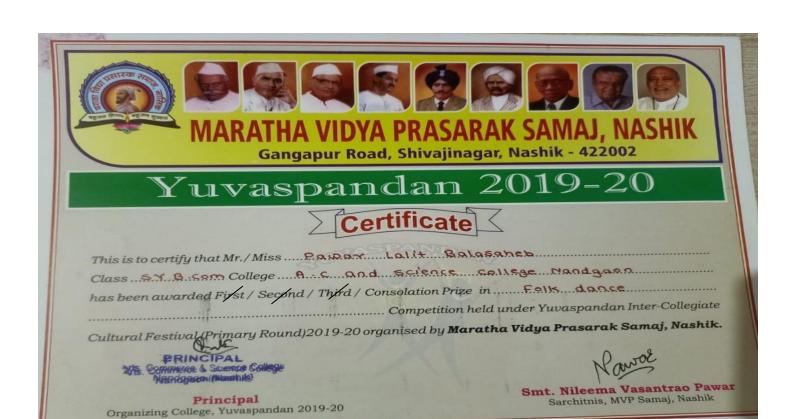

## ARTS COMMERCE AND SCIENCE COLLEGE, NANDGAON STUDENTS PARTICIPATION LIST 2019-20