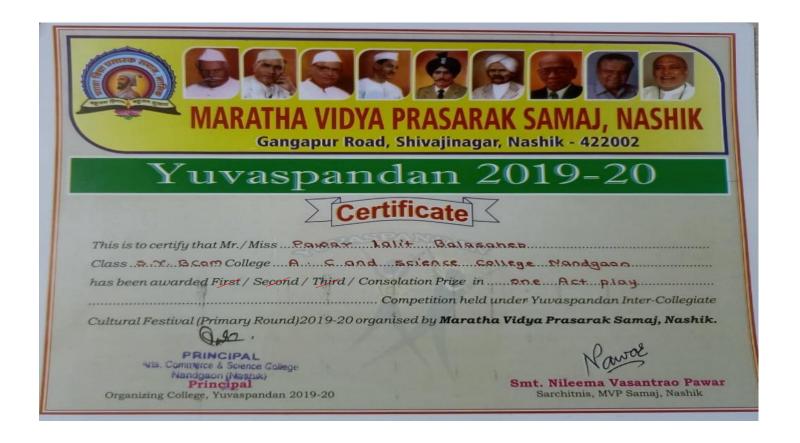

## ARTS COMMERCE AND SCIENCE COLLEGE, NANDGAON STUDENTS PARTICIPATION LIST 2019-20