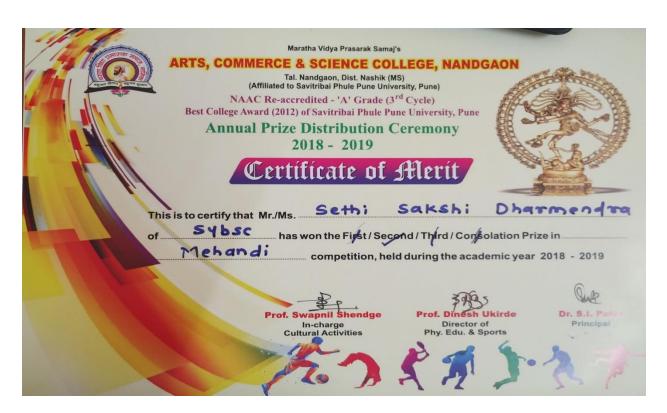

|
| 3      | Khairnar Anjali A.    | SYBCom |
| 4      | Khairnar Pratidnya R. | FYBSc  |
|        | Mehendi               |        |
| 1      | Ugale Smita N         | FYBSc  |
| 2      | Nikam Puja T          | FYBA   |
| 3.     | Sethi Sakshi D        | SYBSc  |
| 4      | Mehek Ashraf Khan E   | FYBSc  |
|        | Traditional Dress     |        |
| 1      | Pawar Lalit B         | FYBCom |
| 2      | Ghuge Chaitanya R     | TYBA   |
| 3      | Patil Piyusha A       | FYBSc  |
|        | Funfair               |        |
| 1      | Gorade Rushikesh      | TYBCom |
| 2      | Bagul Anand           | SYBCom |
| 3      | Jadhav Shubham        | FYBSc  |
| 4      | Khan Saniya Ashfak    | SYBA   |

Principal

Arts, Commerce & Science College
Nandgaon, Dist. Nashik (M.H.)



















Sakal daily news paper 31Jan 2019





### ARTS COMMERCE AND SCIENCE COLLEGE, NANDGAON

#### STUDENTS PARTICIPATION LIST 2017-18

| NETBALL WOMEN | 17/08/2017 | NANDGOAN |
|---------------|------------|----------|
|---------------|------------|----------|

| Sr.No. | Player Name              | Class    | Application ID |
|--------|--------------------------|----------|----------------|
| 1      | Borse Vijeta Baliram     | TYBA     | 014559         |
| 2      | Pathan Najmin Asif       | TYBA     | 015054         |
| 3      | Shinde Sonali Kailas     | FYBCOM   | 016879         |
| 4      | Ubale Mayuri Dipak       | FYBCOM   | 016894         |
| 5      | Deore Pratibha Samadhan  | FYBCOM   | 016782         |
| 6      | Khairnar Anjali Anil     | FYBCOM   | 017200         |
| 7      | Gh