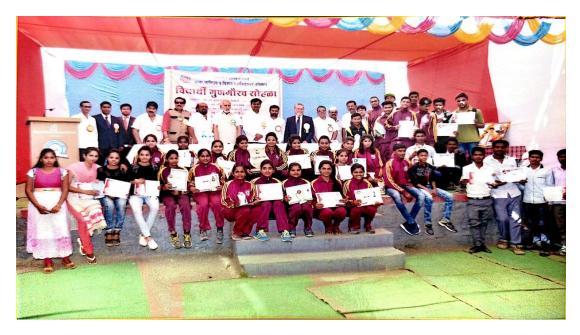

5.3.2 Average number of sports and cultural programs in which students of the Institution participated during last five years (organized by

the institution/other institutions)

| Sr. no. |                                                            | Number of Student participations | Page no. |  |  |  |
|---------|------------------------------------------------------------|----------------------------------|----------|--|--|--|
| 1       | Year wise No. of sports and Cultural Participated students |                                  |          |  |  |  |
|         | 2021-2022                                                  | 88                               | 1-46     |  |  |  |
|         | 2020-2021                                                  | 00                               | -        |  |  |  |
|         | 2019-2020                                                  | 143                              | 47-91    |  |  |  |
|         | 2018-2019                                                  | 149                              | 92-129   |  |  |  |
|         | 2017-2018                                                  | 146                              | 130-163  |  |  |  |
| 2       | Data Template                                              | -                                | 164-176  |  |  |  |

5.3.3. Number of sports and cultural events/competitions in which students of the Institution participated during the year (organized by the institution/other institutions)

#### Inter collegiate participate 2021-2022

| Sr. | Event name       | No of participate | Page no |
|-----|------------------|-------------------|---------|
|     |                  |                   |         |
| 1   | Athletics        | 10                | 1-3     |
| 2   | Boxing           | 01                | 4-6     |
| 3   | Chess            | 01                | 7-8     |
| 4   | Cricket men      | 02                | 9-10    |
| 5   | Cricket men      | 03                | 11-12   |
| 6   | Cross country    | 01                | 13      |
| 7   | Hand Ball        | 10                | 14-15   |
| 8   | Kho-Kho          | 12                | 16-18   |
| 9   | Korfball         | 12                | 19-21   |
| 10  | Net ball Men     | 10                | 22      |
| 11  | Net ball Women   | 10                | 23      |
| 12  | Volly ball Women | 10                | 24-27   |
| 13  | Weight lifting   | 01                | 28      |