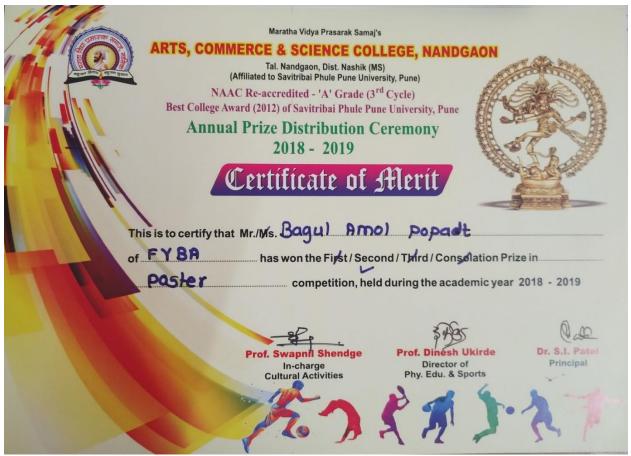

m   |
| 3      | Khairnar Anjali A.    | SYBCom |
| 4      | Khairnar Pratidnya R. | FYBSc  |
|        | Mehendi               |        |
| 1      | Ugale Smita N         | FYBSc  |
| 2      | Nikam Puja T          | FYBA   |
| 3.     | Sethi Sakshi D        | SYBSc  |
| 4      | Mehek Ashraf Khan E   | FYBSc  |
|        | Traditional Dress     |        |
| 1      | Pawar Lalit B         | FYBCom |
| 2      | Ghuge Chaitanya R     | TYBA   |
| 3      | Patil Piyusha A       | FYBSc  |
|        | Funfair               |        |
| 1      | Gorade Rushikesh      | TYBCom |
| 2      | Bagul Anand           | SYBCom |
| 3      | Jadhav Shubham        | FYBSc  |
| 4      | Khan Saniya Ashfak    | SYBA   |

Principal

Arts, Commerce & Science College
Nandgaon, Dist. Nashik (M.H.)



















Sakal daily news paper 31Jan 2019





### ARTS COMMERCE AND SCIENCE COLLEGE, NANDGAON

#### STUDENTS PARTICIPATION LIST 2017-18

| NETBALL WOMEN | 17/08/2017 | NANDGOAN |
|---------------|------------|----------|
|---------------|------------|----------|

| Sr.No. | Player Name              | Class    | Application ID |
|--------|--------------------------|----------|----------------|
| 1      | Borse Vijeta Baliram     | TYBA     | 014559         |
| 2      | Pathan Najmin Asif       | TYBA     | 015054         |
| 3      | Shinde Sonali Kailas     | FYBCOM   | 016879         |
| 4      | Ubale Mayuri Dipak       | FYBCOM   | 016894         |
| 5      | Deore Pratibha Samadhan  | FYBCOM   | 016782         |
| 6      | Khairnar Anjali Anil     | FYBCOM   | 017200         |
| 7      |