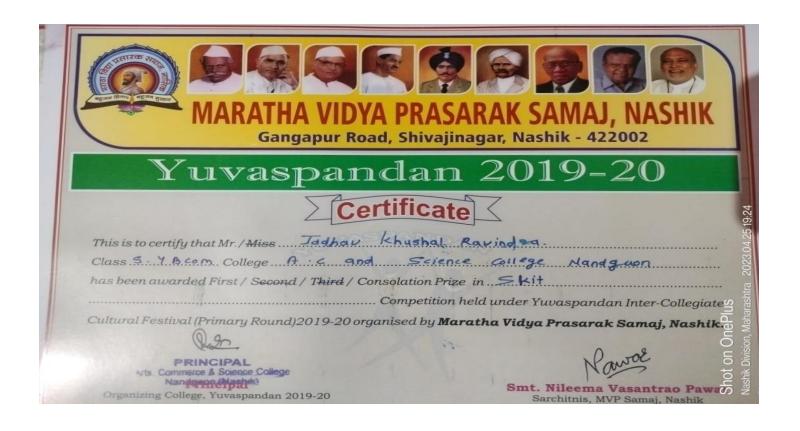

## ARTS COMMERCE AND SCIENCE COLLEGE, NANDGAON STUDENTS PARTICIPATION LIST 2019-20