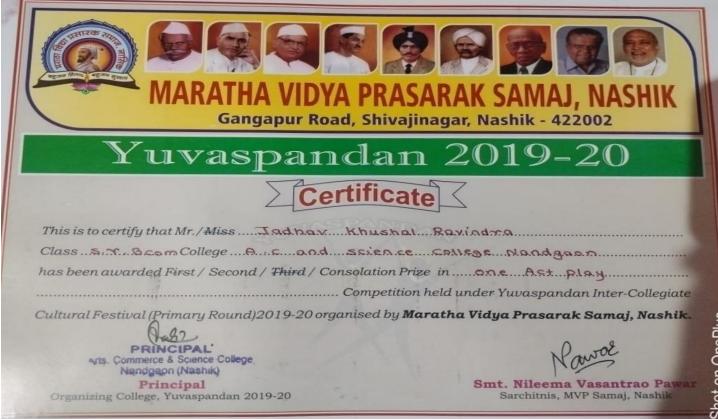

## ARTS COMMERCE AND SCIENCE COLLEGE, NANDGAON STUDENTS PARTICIPATION LIST 2019-20