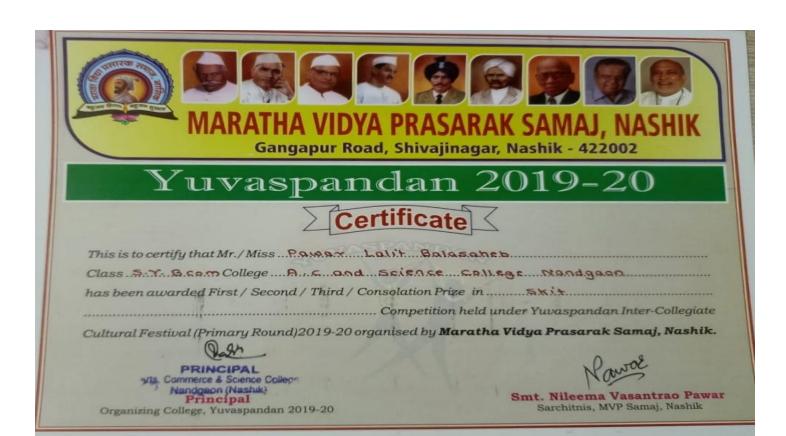

## ARTS COMMERCE AND SCIENCE COLLEGE, NANDGAON STUDENTS PARTICIPATION LIST 2019-20