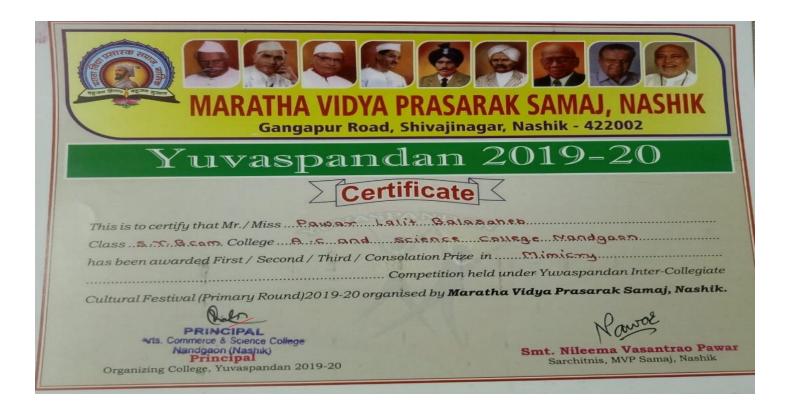

## ARTS COMMERCE AND SCIENCE COLLEGE, NANDGAON STUDENTS PARTICIPATION LIST 2019-20