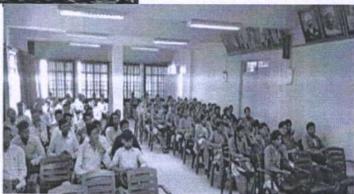

# Arts, Commerce and Science College, Nandgaon, Nashik

**Staff Academy** 

Lecture on Anchoring Skills
Guest speaker- Dr. Tushar C. Patil
Date- 12<sup>th</sup> July, 2022
Academic Year- 2022-2023

The Staff Academy of the college with collaboration with IQAC organised an online lecture on "Anchoring skills" under the scheme of Faculty Development Programme on July 12, 2022. The guest speaker, Dr. Tushar C. Patil was invited as a speaker for the session. In this session, speaker explained the Anchoring skills to all staff members. All the staff members and students attended the informative lecture and they are enriched about the knowledge of Anchoring in the various programs. The lecture was very interactive in which teachers asked some questions which are successfully defended by guest speaker. There were total 33 staff members of senior college and junior college, present for the lectures and they learned many things from the lecture.

Prof. M.B. Atole
Coordinator

Dr. V.B. Sonawane
IQAC
Coordinator
Internal Quality Assurance Cell
Arts, Com. & Science College

Nandgaon, PIN-422 COS.

a Blowing

Dr. S. N. Shinde
Primeripa a I

Arts, Commerce & Science College
Nendgaon, Dist. Nashik (M.H.)