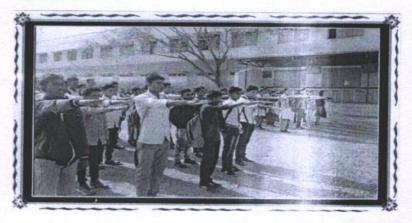

### **Department of NSS**

A Report on International Yoga Day Conducted on 22-06-2017

National Service Scheme (NSS) has conducted International day of Yoga Celebrations on 22nd June 2017. Faculty and staff participated in Yoga Day Celebrations. Yoga Trainer Mr. Dinesh Ukirde disciples given training in Yoga for faculty and staff. The yoga practice session will be conducted from 7.00 a.m. to 8.00 a.m. during 22th June 2020 at Yoga near taluka Indoor Sports Complex. The Principal Dr.S.I.Patel advised the staff to practice Yoga for Good Health.NSS programme co-ordinator Shelke Mr.Bharat ,appreciated the staff.

### Yoga day on 22/06/2017

### Photos:

Students & Teachers Participation in Yoga day on 22/06/2017

Students & Teachers Participation in Yoga day on 22/06/2017