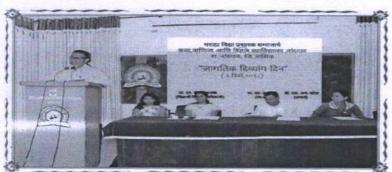

# Arts, Commerce and Science College, Nandgaon, Nashik

**Staff Academy** 

Lecture on Anchoring Skills
Guest speaker- Dr. Tushar C. Patil
Date- 12<sup>th</sup> July, 2022
Academic Year- 2022-2023

The Staff Academy of the college with collaboration with IQAC organised an online lecture on "Anchoring skills" under the scheme of Faculty Development Programme on July 12, 2022. The guest speaker, Dr. Tushar C. Patil was invited as a speaker for the session. In this session, speaker explained the Anchoring skills to all staff members. All the staff members and students attended the informative lecture and they are enriched about the knowledge of Anchoring in the various programs. The lecture was very interactive in which teachers asked some questions which are successfully defended by guest speaker. There were total 33 staff members of senior college and junior college, present for the lectures and they learned many things from the lecture.