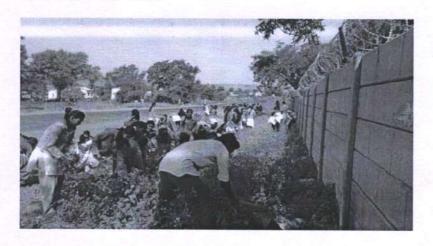

### AIDS Rally on 07/12/2017

### Photos:

AIDS Rally of NSS students on 07/12/2017