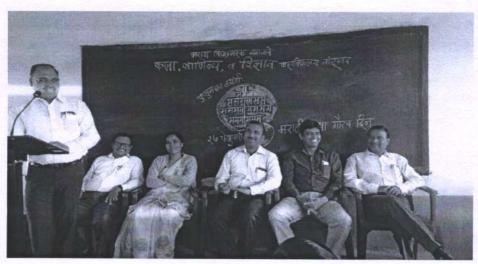

### **Department of NSS**

A Report on International Yoga Day Conducted on 22-06-2017

National Service Scheme (NSS) has conducted International day of Yoga Celebrations on 22nd June 2017. Faculty and staff participated in Yoga Day Celebrations. Yoga Trainer Mr. Dinesh Ukirde disciples given training in Yoga for faculty and staff. The yoga practice session will be conducted from 7.00 a.m. to 8.00 a.m. during 22th June 2020 at Yoga near taluka Indoor Sports Complex. The Principal Dr.S.I.Patel advised the staff to practice Yoga for Good Health.NSS programme co-ordinator Shelke Mr.Bharat ,appreciated the staff.

W NSS Officers

Programme Officer National Service Scheme Arts, Commerce & Science College, Nandgaon Paring Agrico College College

Principal
Principal
Arts, Commerce & Science College
Nandgaon, Dist. Nashik (M.H.)

### Yoga day on 22/06/2017