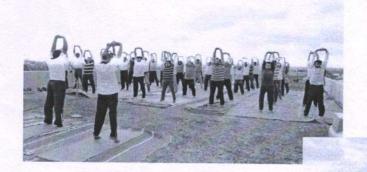

### **Department of NSS**

A Report on International Yoga Day Conducted on 22-06-2017

National Service Scheme (NSS) has conducted International day of Yoga Celebrations on 22nd June 2017. Faculty and staff participated in Yoga Day Celebrations. Yoga Trainer Mr. Dinesh Ukirde disciples given training in Yoga for faculty and staff. The yoga practice session will be conducted from 7.00 a.m. to 8.00 a.m. during 22th June 2020 at Yoga near taluka Indoor Sports Complex. The Principal Dr.S.I.Patel advised the staff to practice Yoga for Good Health.NSS programme co-ordinator Shelke Mr.Bharat ,appreciated the staff.

### Yoga day on 22/06/2017

### Photos:

Students & Teachers Participation in Yoga day on 22/06/2017

Students & Teachers Participation in Yoga day on 22/06/2017