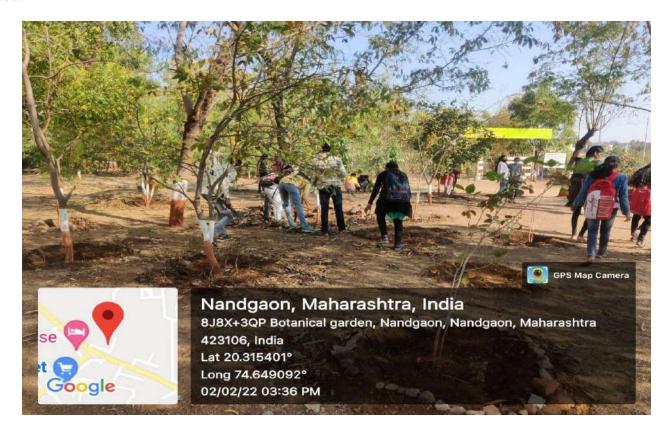

he college campus. As a part of regular NSS activities our NSS unit has organized cleanliness drive in the college campus and across the approach road. The activity was started from the College Library Building. During this activity volunteers have cleaned the approach road from College Library Building to College Entrance and chopped the unwanted bushes along road side. They also removed the grass and weeds besides the divider and picked up the all plastic garbage from sides of road. The drive was concluded at Canteen of our college.

NSS Officers
(Mr.B.P.More)
Programme Officer
National Service Scheme
Arts, Commerce & Science
College, Nandgaon



Principal
(Dr.S.A.Marathe
Principal

Arts, Commerce & Science College
Nandgaon, Dist. Nashik (M.H.)

#### Campus Cleaning Drive on 02/02/2022



Cleaning at College Campus on 02/02/2022



#### Cleaning at College Campus on 02/02/2022

#### Attendance Sheet of Campus Cleaning Drive on 02/02/2022

Page No: 01



# Attendance Sheet of Campus Cleaning Drive on 02/02/2022

Page No: 02

|            | (3 Nanagaan) &                               |                                                                    |
|------------|----------------------------------------------|--------------------------------------------------------------------|
| 37.        | Ashwini Viswas ALEr.                         | 18 00                                                              |
| 38.        | Shekal Kailas Paikrao                        | - Wood                                                             |
| 39.        | Hrushikesh somnath