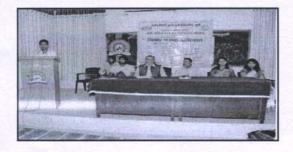

# Arts, Commerce and Science College, Nandgaon, Nashik

**Staff Academy** 

Lecture on Anchoring Skills
Guest speaker- Dr. Tushar C. Patil
Date- 12<sup>th</sup> July, 2022
Academic Year- 2022-2023

The Staff Academy of the college with collaboration with IQAC organised an online lecture on "Anchoring skills" under the scheme of Faculty Development Programme on July 12, 2022. The guest speaker, Dr. Tushar C. Patil was invited as a speaker for the session. In this session, speaker explained the Anchoring skills to all staff members. All the staff members and students attended the informative lecture and they are enriched about the knowledge of Anchoring in the various programs. The lecture was very interactive in which teachers asked some questions which are successfully defended by guest speaker. There were total 33 staff members of senior college and junior college, present for the lectures and they learned many things from the lecture.