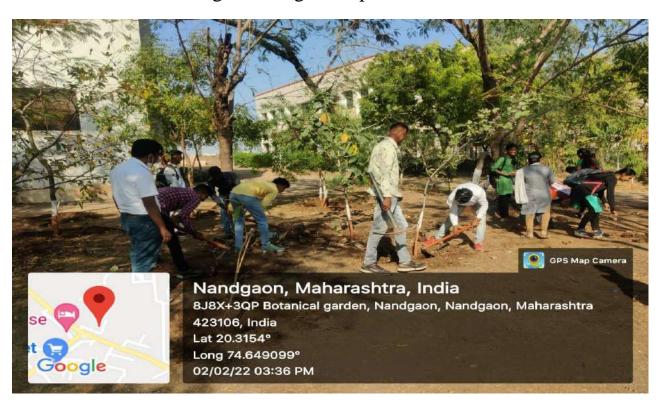

activities our NSS unit has organized cleanliness drive in the college campus and across the approach road. The activity was started from the College Library Building. During this activity volunteers have cleaned the approach road from College Library Building to College Entrance and chopped the unwanted bushes along road side. They also removed the grass and weeds besides the divider and picked up the all plastic garbage from sides of road. The drive was concluded at Canteen of our college.

NSS Officers
(Mr.B.P.More)
Programme Officer
National Service Scheme
Arts, Commerce & Science
College, Nandgaon



Principal
(Dr.S.A.Marathe
Principal

Arts, Commerce & Science College
Nandgaon, Dist. Nashik (M.H.)

#### Campus Cleaning Drive on 02/02/2022



Cleaning at College Campus on 02/02/2022



#### Cleaning at College Campus on 02/02/2022

#### Attendance Sheet of Campus Cleaning Drive on 02/02/2022

Page No: 01



# Attendance Sheet of Campus Cleaning Drive on 02/02/2022

Page No: 02

|            | (3 Nanagaan) &                               |                                                                    |
|------------|----------------------------------------------|--------------------------------------------------------------------|
| 37.        | Ashwini Viswas ALEr.                         | 18 00                                                              |
| 38.        | Shekal Kailas Paikrao                        | - Wood                                                             |
| 39.        | Hrushikesh somnath Japp.                     | ( Constant