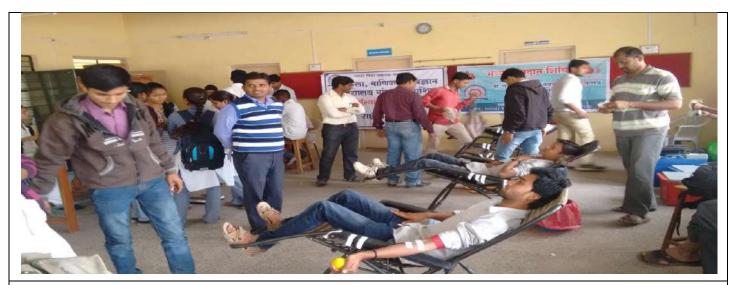

### **Department of NSS**

A Report on International Yoga Day Conducted on 22-06-2017

National Service Scheme (NSS) has conducted International day of Yoga Celebrations on 22nd June 2017. Faculty and staff participated in Yoga Day Celebrations. Yoga Trainer Mr. Dinesh Ukirde disciples given training in Yoga for faculty and staff. The yoga practice session will be conducted from 7.00 a.m. to 8.00 a.m. during 22th June 2020 at Yoga near taluka Indoor Sports Complex. The Principal Dr.S.I.Patel advised the staff to practice Yoga for Good Health.NSS programme co-ordinator Shelke Mr.Bharat ,appreciated the staff.

W NSS Officers

Programme Officer National Service Scheme Arts, Commerce & Science College, Nandgaon Paring Agrico College College

Principal
Principal
Arts, Commerce & Science College
Nandgaon, Dist. Nashik (M.H.)