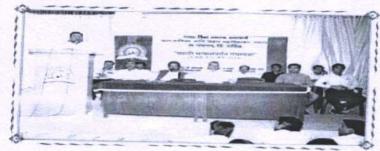

# Arts, Commerce and Science College, Nandgaon, Nashik

**Staff Academy** 

Lecture on Anchoring Skills
Guest speaker- Dr. Tushar C. Patil
Date- 12<sup>th</sup> July, 2022
Academic Year- 2022-2023

The Staff Academy of the college with collaboration with IQAC organised an online lecture on "Anchoring skills" under the scheme of Faculty Development Programme on July 12, 2022. The guest speaker, Dr. Tushar C. Patil was invited as a speaker for the session. In this session, speaker explained the Anchoring skills to all staff members. All the staff members and students attended the informative lecture and they are enriched about the knowledge of Anchoring in the various programs. The lecture was very interactive in which teachers asked some questions which are successfully defended by guest speaker. There were total 33 staff members of senior college and junior college, present for the lectures and they learned many things from the lecture.

Prof. M.B. Atole
Coordinator

Dr. V.B. Sonawane
IQAC
Coordinator
Internal Quality Assurance Cell
Arts, Com. & Science College

Nandgaon, PIN-422 COS.

a Blowing

Dr. S. N. Shinde
Primeripa a I

Arts, Commerce & Science College
Nendgaon, Dist. Nashik (M.H.)