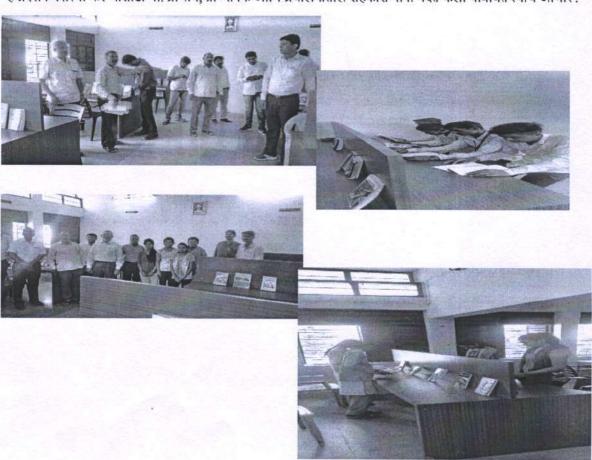

# Arts, Commerce and Science College, Nandgaon, Nashik

**Staff Academy** 

Lecture on Anchoring Skills
Guest speaker- Dr. Tushar C. Patil
Date- 12<sup>th</sup> July, 2022
Academic Year- 2022-2023

The Staff Academy of the college with collaboration with IQAC organised an online lecture on "Anchoring skills" under the scheme of Faculty Development Programme on July 12, 2022. The guest speaker, Dr. Tushar C. Patil was invited as a speaker for the session. In this session, speaker explained the Anchoring skills to all staff members. All the staff members and students attended the informative lecture and they are enriched about the knowledge of Anchoring in the various programs. The lecture was very interactive in which teachers asked some questions which are successfully defended by guest speaker. There were total 33 staff members of senior college and junior college, present for the lectures and they learned many things from the lecture.

Prof. M.B. Atole
Coordinator

Dr. V.B. Sonawane
IQAC
Coordinator
Internal Quality Assurance Cell
Arts, Com. & Science College

Nandgaon, PIN-422 COS.

a Blowing

Dr. S. N. Shinde
Primeripa a I

Arts, Commerce & Science College
Nendgaon, Dist. Nashik (M.H.)