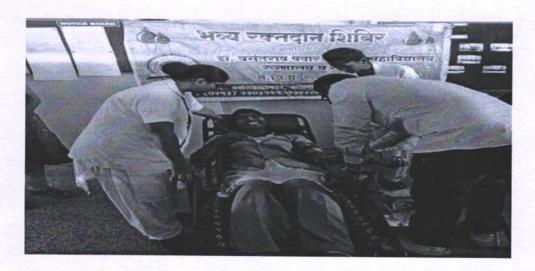

चित केले होते. यात एकूण ३० विद्यार्थ्यांनी सहभाग नोंदविला.





• दि. २६/०९/२०१८ रोजी पर्यावरण संवर्धनाबाबत एक कार्यक्रम निश्चित केला. त्यामध्ये मा.प्राचार्य डॉ.एस.आय.पटेल यांनी पर्यावरणाचे महत्व स्पष्ट केले. त्याचप्रमाणे पर्यावरणाचे संवर्धन करुन मानवाचा विकास करता येतो त्यासाठी सर्वांनीच प्रयत्न करणे आवश्यक आहे असे स्पष्ट केले.



• दि. २७/०९/२०१८ रोजी महाविद्यालयात विद्यार्थ्यांना व गिरणानगर ग्रामपंचायत हद्यीतील रहिवाश्यांना प्लॅस्टीक मुक्त परिसर कसा राहील यासाठी विद्यार्थ्यांनी दारोदारी जाऊन आवाहन व मार्गदर्शन केले.



• दि. २८/०९/२०१८ रोजी महाविद्यालयातील उपप्राचार्य प्रा.एस.ए.मराठे यांनी महात्मा गांधीजींचे जीवन व कार्य यावर विचार मांडले.





• दि. २९/०९/२०१९ रोजी विद्यार्थ्यांसाठी अहिंसा या विषयावर वादविवाद वकृत्व स्पर्धा आयोजित केली. यामध्ये एकूण १५ विद्यार्थ्यांनी सहभाग नोंदविला.



• दि. ३०/०९/२०१९ रोजी महाविद्यालयात रक्तदान शिबीर आयोजित करण्यात आले. यात २५ विद्यार्थ्यांनी रक्तदान करुन समाजाला एक प्रकारचे जीवनदान दिले.



• दि. ०१/१०/२०१८ रोजी व्यसनमुक्तीसाठी महाविद्यालयात व्याख्यान आयोजित केले. यामध्ये प्रा. सुरेश नारायणे यांनी व्यसनमुक्तीचे महत्व विशद केले. त्याचप्रमाणे व्यसनामुळे होणारे विविध आजार, कुटूंबाबर होणारे परिणाम याची सविस्तर माहिती दिली.







• दि. ०२/१०/२०१८ रोजी सकाळी ठिक १०.०० वाजता महाविद्यालयात महात्मा गांधी यांची जयंती साजरी करण्यात आली. त्यानिमित्त महाविद्यालय परिसर स्वच्छ करण्यात आला.

प्रा.एन.डी.सोनटक्के विद्यार्थी विकास अधिकारी कला, वाणिज्य व विज्ञान महाविद्यालय नांदगाव, जि. नाशिक डॉ.एस.आय.पटेल ड्याच्याची कला,वाणिज्य आणि विज्ञान महाविद्यालय नांदगांव-४२३ १०६ (जि.नाशिक)





Arts, Commerce and Science College, Nandgaon

Tal - Nandgaon, Distri