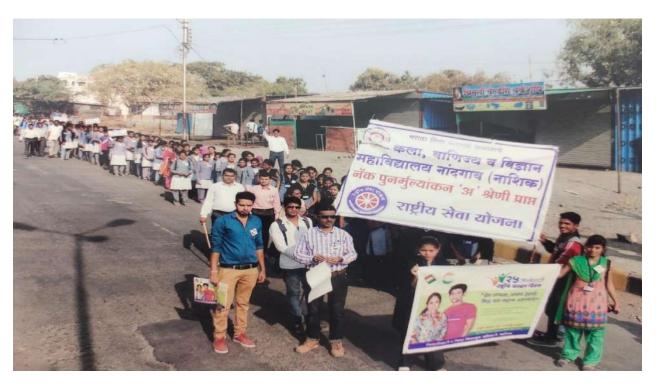

### **Aids Awareness Program**

Aids awareness program was conducted under NSS activity by MVP Samaj's Arts, Commerce and Science College Nandgaon and Red Ribbon Club on 1st December 2017 at college on the occasion of world Aids Day. The program aimed at making students aware of causes, treatment and prevention of Aids. About 55 students and staff contributed in the program. The college gate to gramin police station aids Awareness rally was arranged .Student hold various poster of Aids awareness and give slogan about AIDS awareness. Also the leaflets containing important information related to prevention of AIDS were distributed amongst the students Queries of the students were solved through proper counseling at the end. The principal, teaching and non teaching staff, students of the college thanked the team for its initiative.

### AIDS Rally on 07/12/2017

### Photos:

AIDS Rally of NSS students on 07/12/2017