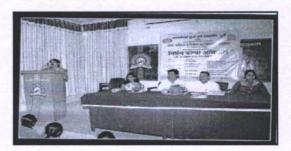

# Arts, Commerce and Science College, Nandgaon, Nashik

**Staff Academy** 

Lecture on Anchoring Skills
Guest speaker- Dr. Tushar C. Patil
Date- 12<sup>th</sup> July, 2022
Academic Year- 2022-2023

The Staff Academy of the college with collaboration with IQAC organised an online lecture on "Anchoring skills" under the scheme of Faculty Development Programme on July 12, 2022. The guest speaker, Dr. Tushar C. Patil was invited as a speaker for the session. In this session, speaker explained the Anchoring skills to all staff members. All the staff members and students attended the informative lecture and they are enriched about the knowledge of Anchoring in the various programs. The lecture was very interactive in which teachers asked some questions which are successfully defended by guest speaker. There were total 33 staff members of senior college and junior college, present for the lectures and they learned many things from the lecture.