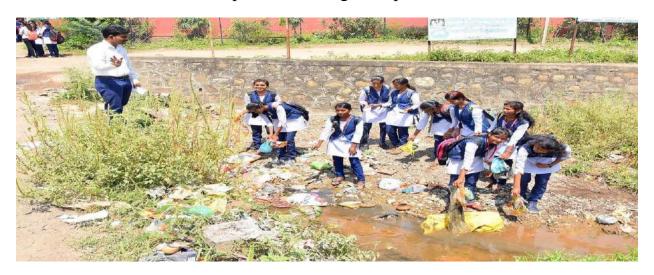

re taken by an organization for recycling. Total 150 students participated in the drive. The Principal of the College Dr.S.I.Patel inaugurated and lead active participation of all in the cleanliness drive. Before the cleanliness drive students took part in the rally which was flagged off in the College premises by Former Vice Principal, Dr S.A.Marathe.The Program officer, NSS Mr.B.P.more ,Mr.S.P.Dond and Dr.P.N.Jadhav was take effort to carry out this program.

NSS Program officer

Programme Officer National Service Scheme Arts, Commerce & Science College, Nandgaon Separation of the separation o

Principal
Principal
Arts, Commerce & Science College
Nandgaon, Dist. Nashik (M.H.)

### Elimination of single use plastics on 04/10/2020



Elimination of plastic at college campus on 04/10/2020



Elimination of plastic from River on 04/10/2020



Elimination of plastic from River on 04/10/2020



# Attendance sheet of Elimination of single use plastics on 04/10/2020 Page No.02

| 36.        | Mecha sunid Mikam                                 | Oragley,                      |
|------------|---------------------------------------------------|-------------------------------|
| 37.        | Asky Henn Party                                   | (Peul)                        |
| 38.        | Karej Talindoe Milam                              | ANIKUM)                       |
| 39.        | fuia Anant hiee                                   | MIN.                          |
| 40.        | 1 1 1 1 1 1 1 1 1 1 1 1 1 1 1 1 1 1 1 1           | 4                             |
| 41.        | Mukt