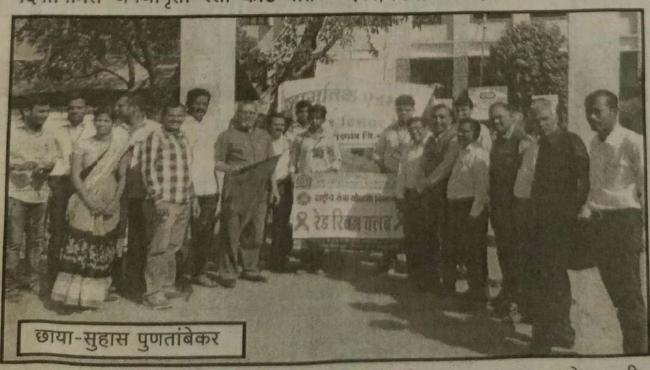

### **Aids Awareness Program**

Aids awareness program was conducted under NSS activity by MVP Samaj's Arts, Commerce and Science College Nandgaon and Red Ribbon Club on 1st December 2017 at college on the occasion of world Aids Day. The program aimed at making students aware of causes, treatment and prevention of Aids. About 55 students and staff contributed in the program. The college gate to gramin police station aids Awareness rally was arranged .Student hold various poster of Aids awareness and give slogan about AIDS awareness. Also the leaflets containing important information related to prevention of AIDS were distributed amongst the students Queries of the students were solved through proper counseling at the end. The principal, teaching and non teaching staff, students of the college thanked the team for its initiative.

### AIDS Rally on 07/12/2017

### Photos:

AIDS Rally of NSS students on 07/12/2017