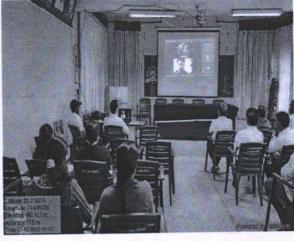

# Arts, Commerce and Science College, Nandgaon, Nashik

**Staff Academy** 

Lecture on Anchoring Skills
Guest speaker- Dr. Tushar C. Patil
Date- 12<sup>th</sup> July, 2022
Academic Year- 2022-2023

The Staff Academy of the college with collaboration with IQAC organised an online lecture on "Anchoring skills" under the scheme of Faculty Development Programme on July 12, 2022. The guest speaker, Dr. Tushar C. Patil was invited as a speaker for the session. In this session, speaker explained the Anchoring skills to all staff members. All the staff members and students attended the informative lecture and they are enriched about the knowledge of Anchoring in the various programs. The lecture was very interactive in which teachers asked some questions which are successfully defended by guest speaker. There were total 33 staff members of senior college and junior college, present for the lectures and they learned many things from the lecture.