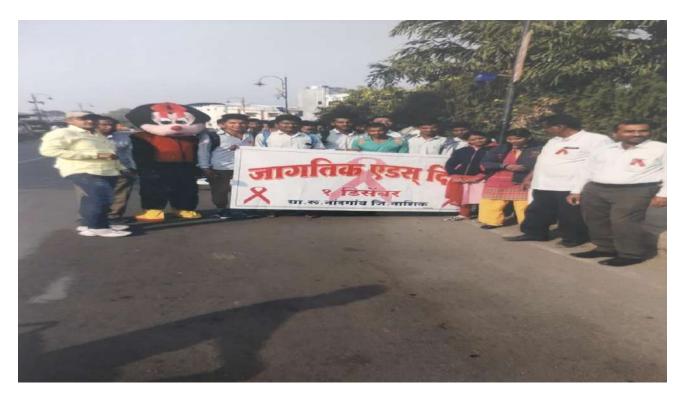

### **Aids Awareness Program**

Aids awareness program was conducted under NSS activity by MVP Samaj's Arts, Commerce and Science College Nandgaon and Red Ribbon Club on 1st December 2017 at college on the occasion of world Aids Day. The program aimed at making students aware of causes, treatment and prevention of Aids. About 55 students and staff contributed in the program. The college gate to gramin police station aids Awareness rally was arranged .Student hold various poster of Aids awareness and give slogan about AIDS awareness. Also the leaflets containing important information related to prevention of AIDS were distributed amongst the students Queries of the students were solved through proper counseling at the end. The principal, teaching and non teaching staff, students of the college thanked the team for its initiative.

### AIDS Rally on 07/12/2017

### Photos:

AIDS Rally of NSS students on 07/12/2017