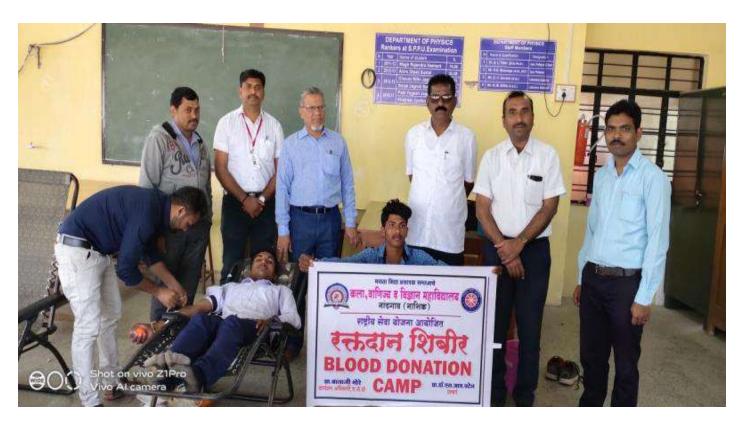

About 2 staff members, 2 non teaching staff and 18 students donated their blood for saving life in general. About 55 students had participated as volunteers for the camp. After the initial testing's blood was collected from 22 donors. Mr.Laxman Jamdar of MVP Hospital Blood Bank along with their team was also present for the camp. The collected blood was sent for storage to MVP Hospital Blood Bank. Principal of the college Dr. S.I.Patel explained the importance of blood donation to the students and motivated them. Staff of MVP Hospital blood bank cooperated very well for the success of the camp.

NSS Programme Officer

Programme Officer National Service Scheme



Principal
Principal
Arts, Commerce & Science College
Andgaon, Dist. Nashik (M.H.)

Nandgaon

Blood Donation Camp on 20/01/2020



NSS Volunteers Participated in Blood Donation Camp on 20/01/2020



Volunteers & Teachers Participated in Blood Donation Camp on 20/01/2020

### Beneficiary list of Blood Donation Camp on 20/01/2020

#### Page No.01

#### MVP Hospital Blood Bank, Nashik

Blood Donor List For Campname : MVP's A,C & S College, Nandgaon-20-01-2020 Page 1 of 2 Sr.No. Blood Group Name of Donor! Collection Mobile No Address DonorID Date FAIZA R ANSARI / 20-Jan-2020 B Pos 9284927985 MVP NANDGAON COLLEGE 09-Dec-2000 MVPB20-T00152 2 ATUL NARHARI MADANE / 20-Jan-2020 O Pos 8698085858 MVP'S A C & S COLLEGE, NANDGAON 11-May-1985 MVPB20-T00159 3 20-Jan-2020 O Pos 7887492304 MVP'S A C & S COLLEGE, NANDGAON AMOL VALMIK TISGE / 24-May-1977 MVPB20-T00160 20-Jan-2020 9890406403 MVP'S A C & S COLLEGE, NANDGAON NITIN BHAUSA