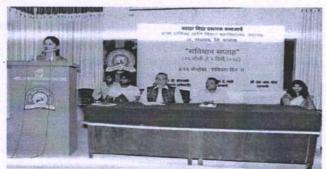

# Arts, Commerce and Science College, Nandgaon, Nashik

**Staff Academy** 

Lecture on Anchoring Skills
Guest speaker- Dr. Tushar C. Patil
Date- 12<sup>th</sup> July, 2022
Academic Year- 2022-2023

The Staff Academy of the college with collaboration with IQAC organised an online lecture on "Anchoring skills" under the scheme of Faculty Development Programme on July 12, 2022. The guest speaker, Dr. Tushar C. Patil was invited as a speaker for the session. In this session, speaker explained the Anchoring skills to all staff members. All the staff members and students attended the informative lecture and they are enriched about the knowledge of Anchoring in the various programs. The lecture was very interactive in which teachers asked some questions which are successfully defended by guest speaker. There were total 33 staff members of senior college and junior college, present for the lectures and they learned many things from the lecture.

Prof. M.B. Atole
Coordinator

Dr. V.B. Sonawane
IQAC
Coordinator
Internal Quality Assurance Cell
Arts, Com. & Science College

Nandgaon, PIN-422 COS.

a Blowing

Dr. S. N. Shinde
Primeripa a I

Arts, Commerce & Science College
Nendgaon, Dist. Nashik (M.H.)