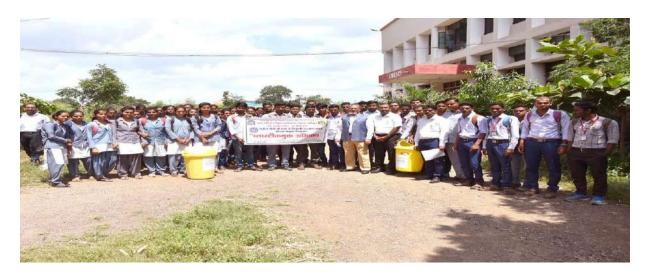

### **Aids Awareness Program**

Aids awareness program was conducted under NSS activity by MVP Samaj's Arts, Commerce and Science College Nandgaon and Red Ribbon Club on 1st December 2017 at college on the occasion of world Aids Day. The program aimed at making students aware of causes, treatment and prevention of Aids. About 55 students and staff contributed in the program. The college gate to gramin police station aids Awareness rally was arranged .Student hold various poster of Aids awareness and give slogan about AIDS awareness. Also the leaflets containing important information related to prevention of AIDS were distributed amongst the students Queries of the students were solved through proper counseling at the end. The principal, teaching and non teaching staff, students of the college thanked the team for its initiative.