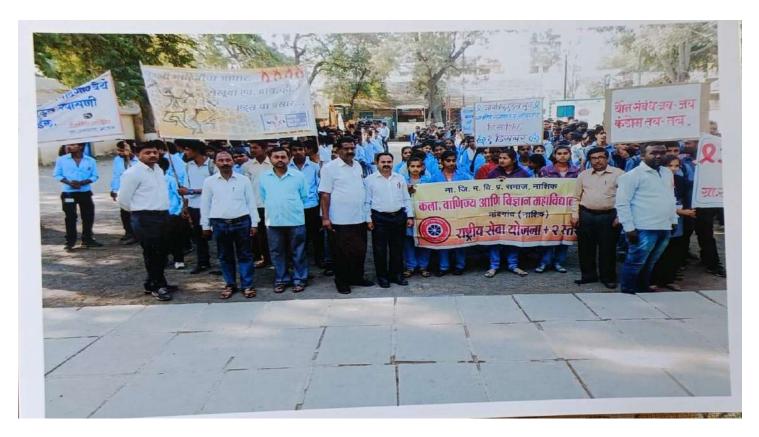

### **Aids Awareness Program**

Aids awareness program was conducted under NSS activity by MVP Samaj's Arts, Commerce and Science College Nandgaon and Red Ribbon Club on 1st December 2017 at college on the occasion of world Aids Day. The program aimed at making students aware of causes, treatment and prevention of Aids. About 55 students and staff contributed in the program. The college gate to gramin police station aids Awareness rally was arranged .Student hold various poster of Aids awareness and give slogan about AIDS awareness. Also the leaflets containing important information related to prevention of AIDS were distributed amongst the students Queries of the students were solved through proper counseling at the end. The principal, teaching and non teaching staff, students of the college thanked the team for its initiative.

### AIDS Rally on 07/12/2017

### Photos:

AIDS Rally of NSS students on 07/12/2017