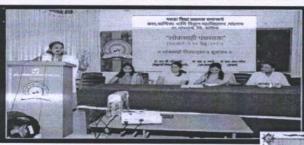

In order to preserve the Marathi language, to preserve its glory and to make its use universal, the period from 1st January to 15th January is celebrated as "Marathi Language Fortnight" every year.

On January 1st, Marathi Language Glory Day is celebrated in the name of Kavi V.V. Shirwadkar(Kusumagraj). The program started by offering a garland to the image of Shirwadkar i.e. Kusumagraj. Hon. Principal Dr. S. I. Patel explained that Marathi language has a unique importance in his speech. Language is a means of communication of thoughts and feelings. Therefore, we should adopt it and promote it. The chief guest of this program Prof. Shankar Borade, Pimpalgaon College has made Marathi language colorful. Besides, we can decorate her as we want, Marathi subject Prof. Mr. Sudam Rathod presented his self- composed Marathi poems. During this time, a poetry reading and essay competition was organized for the students. Head of Marathi Department Prof. N. M. Gavit shed light on the life work of Kusumagraj.

१ जानेवारी रोजी ज्यांच्या नावाने मराठी भाषा गौरव दिन साजरा केल्या जातो ते म्हणजे कविवर्य वि. वा. शिरवाडकर म्हणजेच कुसुमाग्रज यांच्या प्रतिमेला हार अर्पण करुन कार्यक्रमाची सुरुवात करण्यात आली. मा. प्राचार्य डॉ. एस. आय. पटेल यानी आपल्या भाषनात मराठी भाषेचे अनन्यसाधारण असे महत्व आहे हे स्पष्ट केले. भाषा ही विचार व भावना देवानघेवानीचे साधन आहे. त्यामुळे आपन तिचा अंगीकार केला पाहिजे व संवर्धन केले पाहिजे हेही त्यांनी सांगितले. या कार्यक्रमाचे प्रमुख पाहुणे प्रा. शंकर बोराडे, पिंपळगाव महाविद्यालय यांनी मराठी भाषा विविध रंगानी नटलेली आहे. शिवाय आपण सिला पाहिजे त्या प्रमाणे सजवू शकतो असे विचार मांडले, मराठी विषयाचे प्रा. श्री. सुदाम राठोड यांनी आपल्या स्व-रचित मराठी कविता सादर केल्यात. याच काळात विद्यार्थ्यासाठी काव्यवाचन व निबंध स्पर्धा आयोजित केली होती. मराठी विभाग प्रमुख प्रा. एन. एम. गावित यांनी कुसुमाग्रजांच्या जीवनकार्यावार प्रकाश टाकला.