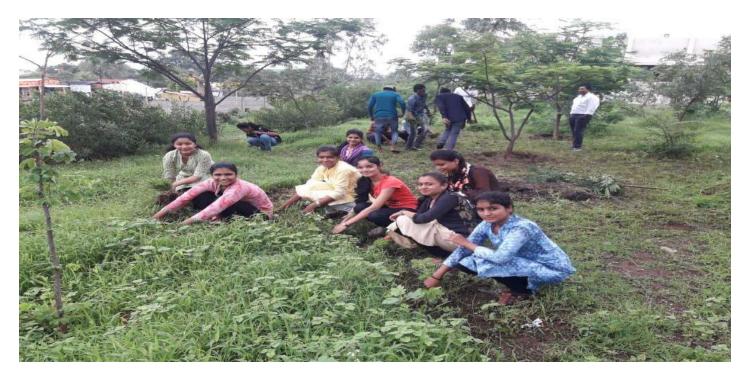

### **Department of NSS**

A Report on International Yoga Day Conducted on 22-06-2017

National Service Scheme (NSS) has conducted International day of Yoga Celebrations on 22nd June 2017. Faculty and staff participated in Yoga Day Celebrations. Yoga Trainer Mr. Dinesh Ukirde disciples given training in Yoga for faculty and staff. The yoga practice session will be conducted from 7.00 a.m. to 8.00 a.m. during 22th June 2020 at Yoga near taluka Indoor Sports Complex. The Principal Dr.S.I.Patel advised the staff to practice Yoga for Good Health.NSS programme co-ordinator Shelke Mr.Bharat ,appreciated the staff.

### Yoga day on 22/06/2017

### Photos:

Students & Teachers Participation in Yoga day on 22/06/2017

Students & Teachers Participation in Yoga day on 22/06/2017