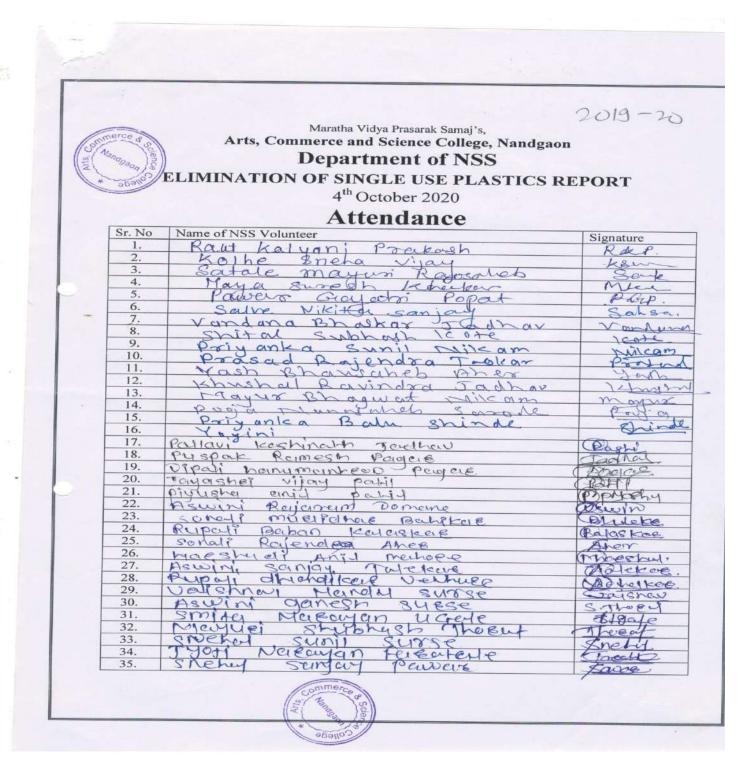

of the College Dr.S.I.Patel inaugurated and lead active participation of all in the cleanliness drive. Before the cleanliness drive students took part in the rally which was flagged off in the College premises by Former Vice Principal, Dr S.A.Marathe.The Program officer, NSS Mr.B.P.more ,Mr.S.P.Dond and Dr.P.N.Jadhav was take effort to carry out this program.

NSS Program officer

Programme Officer National Service Scheme Arts, Commerce & Science College, Nandgaon Separation of the separation o

Principal
Principal
Arts, Commerce & Science College
Nandgaon, Dist. Nashik (M.H.)

### Elimination of single use plastics on 04/10/2020



Elimination of plastic at college campus on 04/10/2020



Elimination of plastic from River on 04/10/2020



Elimination of plastic from River on 04/10/2020



# Attendance sheet of Elimination of single use plastics on 04/10/2020 Page No.02

| 36.        | Mecha sunid Mikam                                 | Oragley,                      |
|------------|---------------------------------------------------|-------------------------------|
| 37.        | Asky Henn Party                                   | (Peul)                        |
| 38.        | Karej Talindoe Milam                              | ANIKUM)                       |
| 39.        | fuia Anant hiee                                   | MIN.                          |
| 40.        | 1 1 1 1 1 1 1 1 1 1 1 1 1 1 1 1 1 1 1 1           | 4                             |
| 41.        | Mukta Tanaji scrigir<br>Madhulei Sunay Powae      | armen,                        |
| 42.        | Rupali