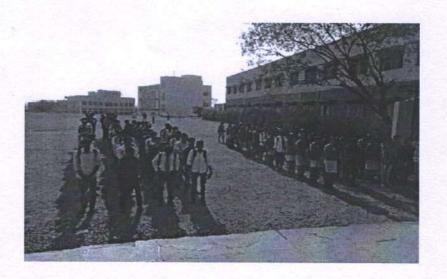

### **Department of NSS**

A Report on International Yoga Day Conducted on 22-06-2017

National Service Scheme (NSS) has conducted International day of Yoga Celebrations on 22nd June 2017. Faculty and staff participated in Yoga Day Celebrations. Yoga Trainer Mr. Dinesh Ukirde disciples given training in Yoga for faculty and staff. The yoga practice session will be conducted from 7.00 a.m. to 8.00 a.m. during 22th June 2020 at Yoga near taluka Indoor Sports Complex. The Principal Dr.S.I.Patel advised the staff to practice Yoga for Good Health.NSS programme co-ordinator Shelke Mr.Bharat ,appreciated the staff.

### Yoga day on 22/06/2017

### Photos:

Students & Teachers Participation in Yoga day on 22/06/2017

Students & Teachers Participation in Yoga day on 22/06/2017