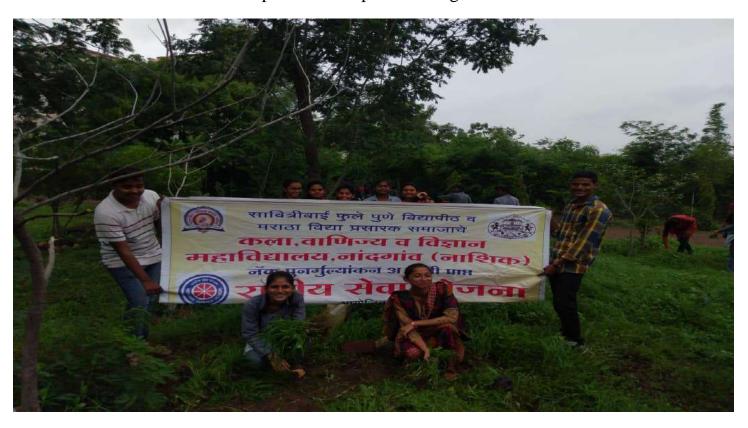

### **Department of NSS**

A Report on International Yoga Day Conducted on 22-06-2017

National Service Scheme (NSS) has conducted International day of Yoga Celebrations on 22nd June 2017. Faculty and staff participated in Yoga Day Celebrations. Yoga Trainer Mr. Dinesh Ukirde disciples given training in Yoga for faculty and staff. The yoga practice session will be conducted from 7.00 a.m. to 8.00 a.m. during 22th June 2020 at Yoga near taluka Indoor Sports Complex. The Principal Dr.S.I.Patel advised the staff to practice Yoga for Good Health.NSS programme co-ordinator Shelke Mr.Bharat ,appreciated the staff.

### Yoga day on 22/06/2017

### Photos:

Students & Teachers Participation in Yoga day on 22/06/2017

Students & Teachers Participation in Yoga day on 22/06/2017