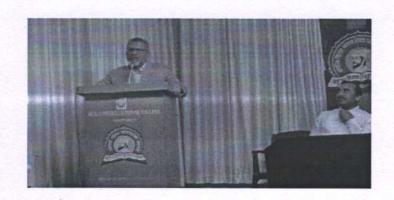

# Arts, Commerce and Science College, Nandgaon, Nashik

**Staff Academy** 

Lecture on Anchoring Skills
Guest speaker- Dr. Tushar C. Patil
Date- 12<sup>th</sup> July, 2022
Academic Year- 2022-2023

The Staff Academy of the college with collaboration with IQAC organised an online lecture on "Anchoring skills" under the scheme of Faculty Development Programme on July 12, 2022. The guest speaker, Dr. Tushar C. Patil was invited as a speaker for the session. In this session, speaker explained the Anchoring skills to all staff members. All the staff members and students attended the informative lecture and they are enriched about the knowledge of Anchoring in the various programs. The lecture was very interactive in which teachers asked some questions which are successfully defended by guest speaker. There were total 33 staff members of senior college and junior college, present for the lectures and they learned many things from the lecture.