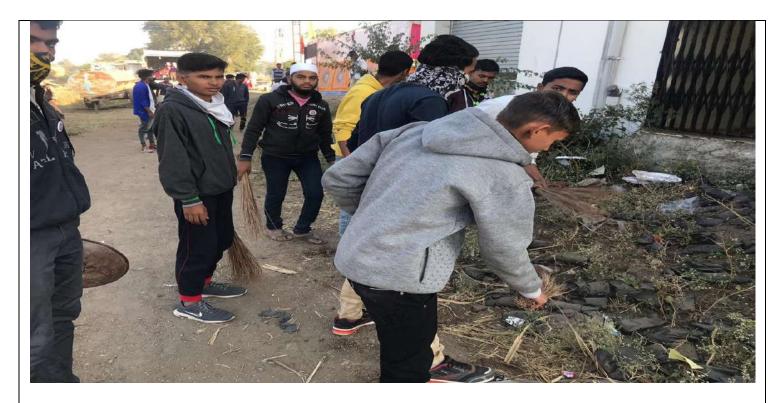

### **Aids Awareness Program**

Aids awareness program was conducted under NSS activity by MVP Samaj's Arts, Commerce and Science College Nandgaon and Red Ribbon Club on 1st December 2017 at college on the occasion of world Aids Day. The program aimed at making students aware of causes, treatment and prevention of Aids. About 55 students and staff contributed in the program. The college gate to gramin police station aids Awareness rally was arranged .Student hold various poster of Aids awareness and give slogan about AIDS awareness. Also the leaflets containing important information related to prevention of AIDS were distributed amongst the students Queries of the students were solved through proper counseling at the end. The principal, teaching and non teaching staff, students of the college thanked the team for its initiative.