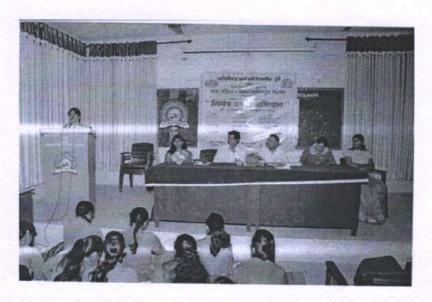

# Arts, Commerce and Science College, Nandgaon, Nashik

**Staff Academy** 

Lecture on Anchoring Skills
Guest speaker- Dr. Tushar C. Patil
Date- 12<sup>th</sup> July, 2022
Academic Year- 2022-2023

The Staff Academy of the college with collaboration with IQAC organised an online lecture on "Anchoring skills" under the scheme of Faculty Development Programme on July 12, 2022. The guest speaker, Dr. Tushar C. Patil was invited as a speaker for the session. In this session, speaker explained the Anchoring skills to all staff members. All the staff members and students attended the informative lecture and they are enriched about the knowledge of Anchoring in the various programs. The lecture was very interactive in which teachers asked some questions which are successfully defended by guest speaker. There were total 33 staff members of senior college and junior college, present for the lectures and they learned many things from the lecture.