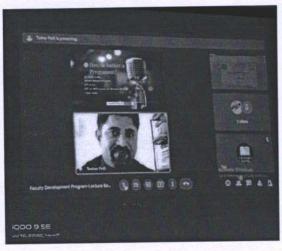

# Arts, Commerce and Science College, Nandgaon, Nashik

**Staff Academy** 

Lecture on Anchoring Skills
Guest speaker- Dr. Tushar C. Patil
Date- 12<sup>th</sup> July, 2022
Academic Year- 2022-2023

The Staff Academy of the college with collaboration with IQAC organised an online lecture on "Anchoring skills" under the scheme of Faculty Development Programme on July 12, 2022. The guest speaker, Dr. Tushar C. Patil was invited as a speaker for the session. In this session, speaker explained the Anchoring skills to all staff members. All the staff members and students attended the informative lecture and they are enriched about the knowledge of Anchoring in the various programs. The lecture was very interactive in which teachers asked some questions which are successfully defended by guest speaker. There were total 33 staff members of senior college and junior college, present for the lectures and they learned many things from the lecture.