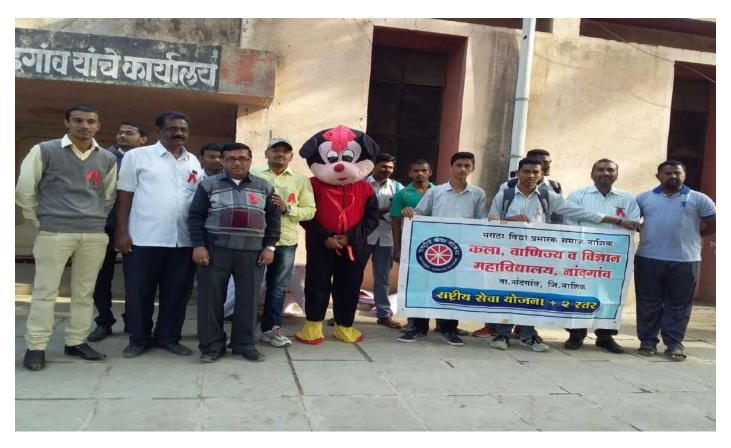

### **Aids Awareness Program**

Aids awareness program was conducted under NSS activity by MVP Samaj's Arts, Commerce and Science College Nandgaon and Red Ribbon Club on 1st December 2017 at college on the occasion of world Aids Day. The program aimed at making students aware of causes, treatment and prevention of Aids. About 55 students and staff contributed in the program. The college gate to gramin police station aids Awareness rally was arranged .Student hold various poster of Aids awareness and give slogan about AIDS awareness. Also the leaflets containing important information related to prevention of AIDS were distributed amongst the students Queries of the students were solved through proper counseling at the end. The principal, teaching and non teaching staff, students of the college thanked the team for its initiative.

### AIDS Rally on 07/12/2017

### Photos:

AIDS Rally of NSS students on 07/12/2017