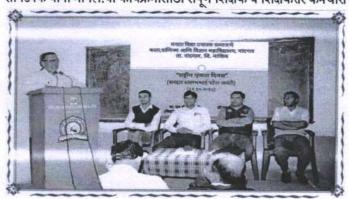

# Arts, Commerce and Science College, Nandgaon, Nashik

**Staff Academy** 

Lecture on Anchoring Skills
Guest speaker- Dr. Tushar C. Patil
Date- 12<sup>th</sup> July, 2022
Academic Year- 2022-2023

The Staff Academy of the college with collaboration with IQAC organised an online lecture on "Anchoring skills" under the scheme of Faculty Development Programme on July 12, 2022. The guest speaker, Dr. Tushar C. Patil was invited as a speaker for the session. In this session, speaker explained the Anchoring skills to all staff members. All the staff members and students attended the informative lecture and they are enriched about the knowledge of Anchoring in the various programs. The lecture was very interactive in which teachers asked some questions which are successfully defended by guest speaker. There were total 33 staff members of senior college and junior college, present for the lectures and they learned many things from the lecture.