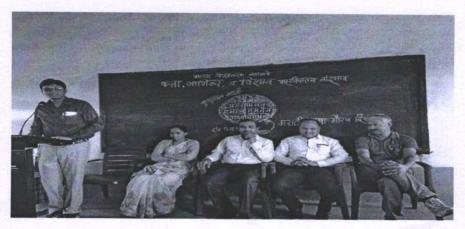

# Arts, Commerce and Science College, Nandgaon, Nashik

**Staff Academy** 

Lecture on Anchoring Skills
Guest speaker- Dr. Tushar C. Patil
Date- 12<sup>th</sup> July, 2022
Academic Year- 2022-2023

The Staff Academy of the college with collaboration with IQAC organised an online lecture on "Anchoring skills" under the scheme of Faculty Development Programme on July 12, 2022. The guest speaker, Dr. Tushar C. Patil was invited as a speaker for the session. In this session, speaker explained the Anchoring skills to all staff members. All the staff members and students attended the informative lecture and they are enriched about the knowledge of Anchoring in the various programs. The lecture was very interactive in which teachers asked some questions which are successfully defended by guest speaker. There were total 33 staff members of senior college and junior college, present for the lectures and they learned many things from the lecture.

Prof. M.B. Atole
Coordinator

Dr. V.B. Sonawane
IQAC
Coordinator
Internal Quality Assurance Cell
Arts, Com. & Science College

Nandgaon, PIN-422 COS.

a Blowing

Dr. S. N. Shinde
Primeripa a I

Arts, Commerce & Science College
Nendgaon, Dist. Nashik (M.H.)