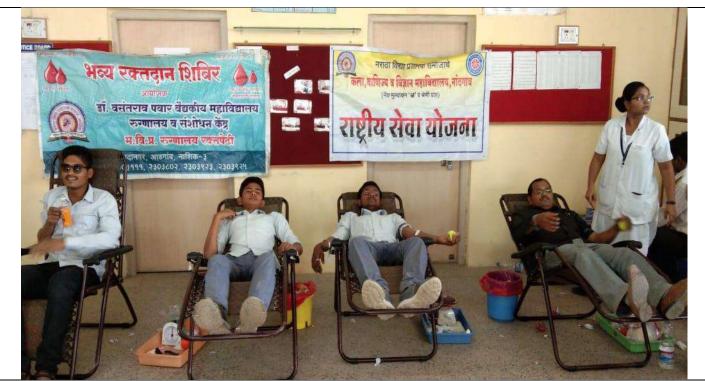

### **Aids Awareness Program**

Aids awareness program was conducted under NSS activity by MVP Samaj's Arts, Commerce and Science College Nandgaon and Red Ribbon Club on 1st December 2017 at college on the occasion of world Aids Day. The program aimed at making students aware of causes, treatment and prevention of Aids. About 55 students and staff contributed in the program. The college gate to gramin police station aids Awareness rally was arranged .Student hold various poster of Aids awareness and give slogan about AIDS awareness. Also the leaflets containing important information related to prevention of AIDS were distributed amongst the students Queries of the students were solved through proper counseling at the end. The principal, teaching and non teaching staff, students of the college thanked the team for its initiative.

Programme Officer
National Service Scheme
Arts, Commerce & Science
College, Nandgaon

8 Science College Style \*

Principal
Principal
Arts, Commerce & Science College
Nandgaon, Dist. Nashik (M.H.)