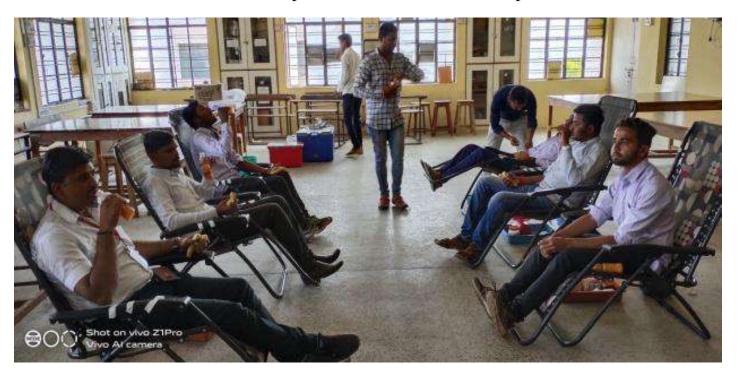

### **Aids Awareness Program**

Aids awareness program was conducted under NSS activity by MVP Samaj's Arts, Commerce and Science College Nandgaon and Red Ribbon Club on 1st December 2017 at college on the occasion of world Aids Day. The program aimed at making students aware of causes, treatment and prevention of Aids. About 55 students and staff contributed in the program. The college gate to gramin police station aids Awareness rally was arranged .Student hold various poster of Aids awareness and give slogan about AIDS awareness. Also the leaflets containing important information related to prevention of AIDS were distributed amongst the students Queries of the students were solved through proper counseling at the end. The principal, teaching and non teaching staff, students of the college thanked the team for its initiative.

### AIDS Rally on 07/12/2017

### Photos:

AIDS Rally of NSS students on 07/12/2017