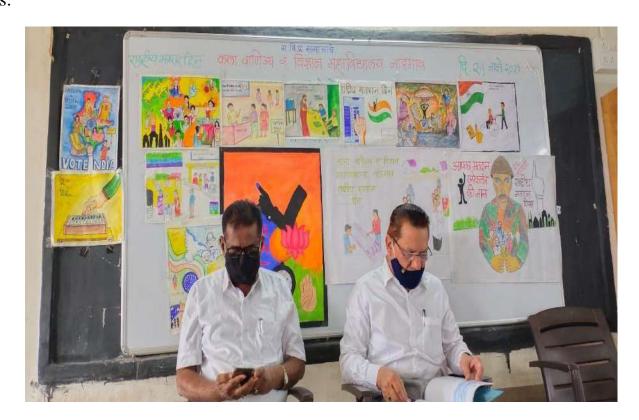

#### **Department of NSS**

#### VOTER AWARENESS

#### 25/01/2021

NSS unit of MVP Samaj's Arts, Commerce and science college Nandgaon, worked for the voter awareness and registration of new voters.NSS office has appointed Principal Dr.S.A.Marathe as a member of voter awareness committee of SPPU Pune. The tahsildar is the chief guest for voter awareness program .In this programme students were make aware about registration procedure as new voter so that all the young voters can be registered and use their vote to build democracy. All NSS students worked hard for this purpose throughout the year.

NSS Officers
Programme Officer
National Service Scheme
Arts, Commerce & Science
College, Nandgaon

Nandgaon S

Principal
Principal
Arts, Commerce & Science College
Nandgaon, Dist. Nashik (M.H.)



Voter awareness poster presentation by students on 25/01/2021



Voter awareness poster presentation by students on 25/01/2021

Page No: 01

| Sommer of the state of the stat | vandgaon 60     | mvp samais- its, commerce and science college, Department No NGS  votes Awareness  Dute-25/01/2021                                                                                                                                                                                                                                                                                                                                                                                                                                                        | Mandgu