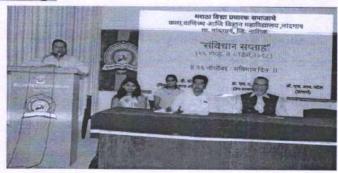

# Arts, Commerce and Science College, Nandgaon, Nashik

**Staff Academy** 

Lecture on Anchoring Skills
Guest speaker- Dr. Tushar C. Patil
Date- 12<sup>th</sup> July, 2022
Academic Year- 2022-2023

The Staff Academy of the college with collaboration with IQAC organised an online lecture on "Anchoring skills" under the scheme of Faculty Development Programme on July 12, 2022. The guest speaker, Dr. Tushar C. Patil was invited as a speaker for the session. In this session, speaker explained the Anchoring skills to all staff members. All the staff members and students attended the informative lecture and they are enriched about the knowledge of Anchoring in the various programs. The lecture was very interactive in which teachers asked some questions which are successfully defended by guest speaker. There were total 33 staff members of senior college and junior college, present for the lectures and they learned many things from the lecture.

Prof. M.B. Atole
Coordinator

Dr. V.B. Sonawane
IQAC
Coordinator
Internal Quality Assurance Cell
Arts, Com. & Science College

Nandgaon, PIN-422 COS.

a Blowing

Dr. S. N. Shinde
Primeripa a I

Arts, Commerce & Science College
Nendgaon, Dist. Nashik (M.H.)