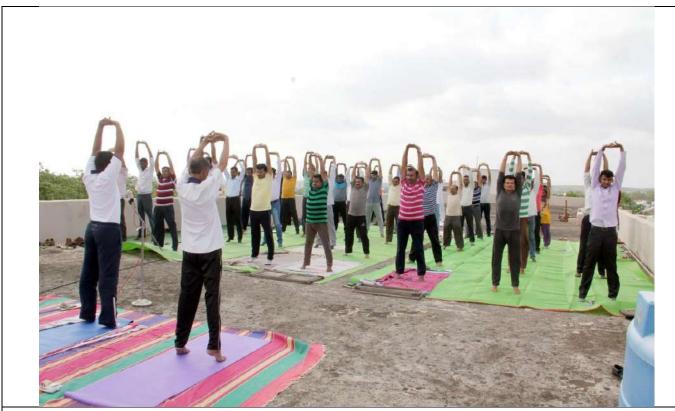

### **Department of NSS**

A Report on International Yoga Day Conducted on 22-06-2017

National Service Scheme (NSS) has conducted International day of Yoga Celebrations on 22nd June 2017. Faculty and staff participated in Yoga Day Celebrations. Yoga Trainer Mr. Dinesh Ukirde disciples given training in Yoga for faculty and staff. The yoga practice session will be conducted from 7.00 a.m. to 8.00 a.m. during 22th June 2020 at Yoga near taluka Indoor Sports Complex. The Principal Dr.S.I.Patel advised the staff to practice Yoga for Good Health.NSS programme co-ordinator Shelke Mr.Bharat ,appreciated the staff.

### Yoga day on 22/06/2017

### Photos:

Students & Teachers Participation in Yoga day on 22/06/2017

Students & Teachers Participation in Yoga day on 22/06/2017