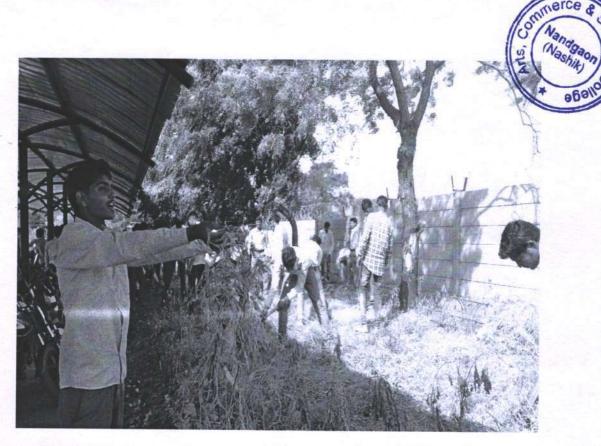

### **Aids Awareness Program**

Aids awareness program was conducted under NSS activity by MVP Samaj's Arts, Commerce and Science College Nandgaon and Red Ribbon Club on 1st December 2017 at college on the occasion of world Aids Day. The program aimed at making students aware of causes, treatment and prevention of Aids. About 55 students and staff contributed in the program. The college gate to gramin police station aids Awareness rally was arranged .Student hold various poster of Aids awareness and give slogan about AIDS awareness. Also the leaflets containing important information related to prevention of AIDS were distributed amongst the students Queries of the students were solved through proper counseling at the end. The principal, teaching and non teaching staff, students of the college thanked the team for its initiative.

### AIDS Rally on 07/12/2017

### Photos:

AIDS Rally of NSS students on 07/12/2017