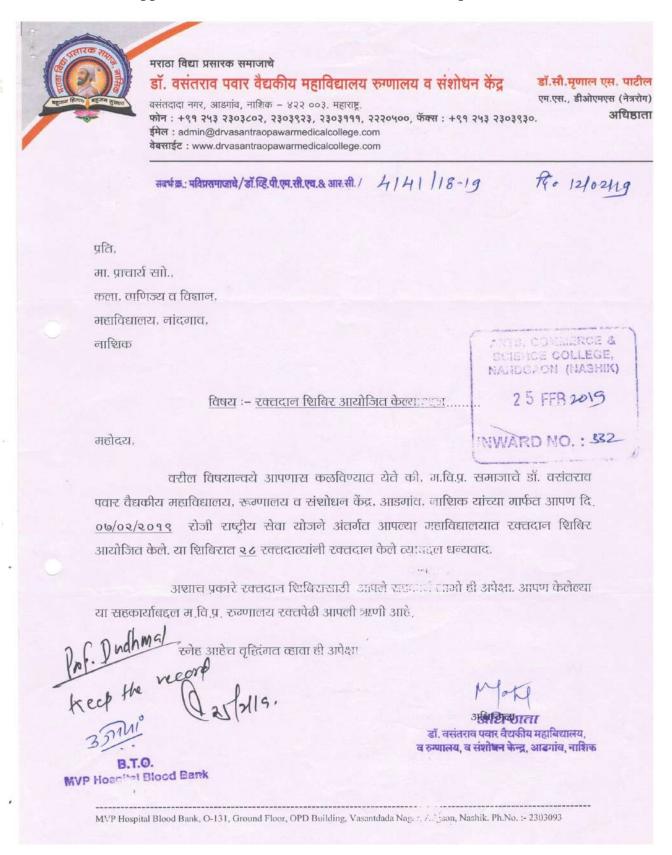

### **Aids Awareness Program**

Aids awareness program was conducted under NSS activity by MVP Samaj's Arts, Commerce and Science College Nandgaon and Red Ribbon Club on 1st December 2017 at college on the occasion of world Aids Day. The program aimed at making students aware of causes, treatment and prevention of Aids. About 55 students and staff contributed in the program. The college gate to gramin police station aids Awareness rally was arranged .Student hold various poster of Aids awareness and give slogan about AIDS awareness. Also the leaflets containing important information related to prevention of AIDS were distributed amongst the students Queries of the students were solved through proper counseling at the end. The principal, teaching and non teaching staff, students of the college thanked the team for its initiative.

Programme Officer
National Service Scheme
Arts, Commerce & Science
College, Nandgaon

8 Science College Style \*

Principal
Principal
Arts, Commerce & Science College
Nandgaon, Dist. Nashik (M.H.)