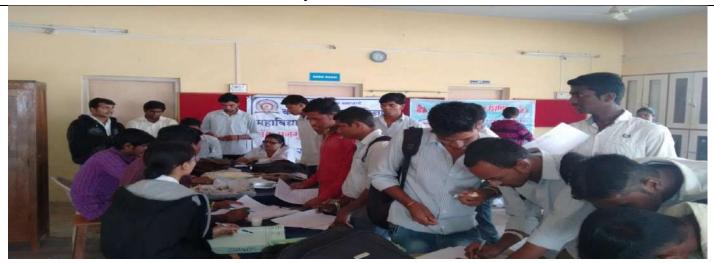

# Arts, Commerce and Science College, Nandgaon, Nashik

**Staff Academy** 

Lecture on Anchoring Skills
Guest speaker- Dr. Tushar C. Patil
Date- 12<sup>th</sup> July, 2022
Academic Year- 2022-2023

The Staff Academy of the college with collaboration with IQAC organised an online lecture on "Anchoring skills" under the scheme of Faculty Development Programme on July 12, 2022. The guest speaker, Dr. Tushar C. Patil was invited as a speaker for the session. In this session, speaker explained the Anchoring skills to all staff members. All the staff members and students attended the informative lecture and they are enriched about the knowledge of Anchoring in the various programs. The lecture was very interactive in which teachers asked some questions which are successfully defended by guest speaker. There were total 33 staff members of senior college and junior college, present for the lectures and they learned many things from the lecture.

Prof. M.B. Atole
Coordinator

Dr. V.B. Sonawane
IQAC
Coordinator
Internal Quality Assurance Cell
Arts, Com. & Science College

Nandgaon, PIN-422 COS.

a Blowing

Dr. S. N. Shinde
Primeripa a I

Arts, Commerce & Science College
Nendgaon, Dist. Nashik (M.H.)