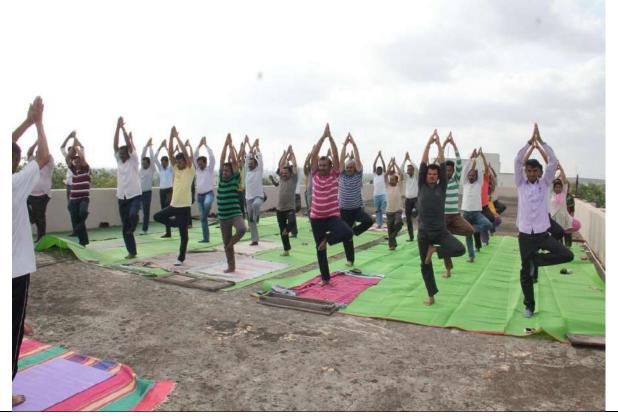

### **Department of NSS**

A Report on International Yoga Day Conducted on 22-06-2017

National Service Scheme (NSS) has conducted International day of Yoga Celebrations on 22nd June 2017. Faculty and staff participated in Yoga Day Celebrations. Yoga Trainer Mr. Dinesh Ukirde disciples given training in Yoga for faculty and staff. The yoga practice session will be conducted from 7.00 a.m. to 8.00 a.m. during 22th June 2020 at Yoga near taluka Indoor Sports Complex. The Principal Dr.S.I.Patel advised the staff to practice Yoga for Good Health.NSS programme co-ordinator Shelke Mr.Bharat ,appreciated the staff.

### Yoga day on 22/06/2017

### Photos:

Students & Teachers Participation in Yoga day on 22/06/2017

Students & Teachers Participation in Yoga day on 22/06/2017