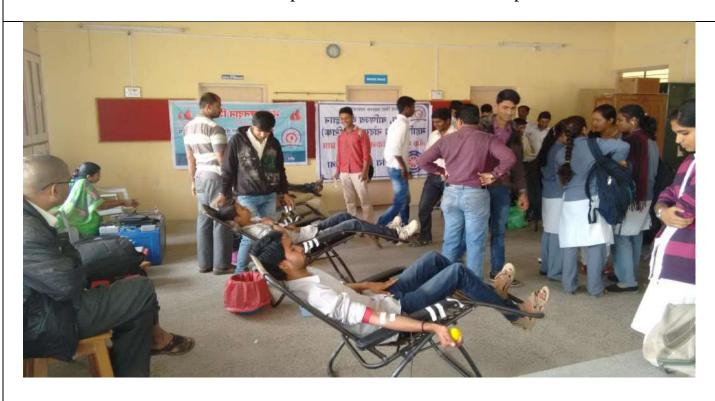

### **Aids Awareness Program**

Aids awareness program was conducted under NSS activity by MVP Samaj's Arts, Commerce and Science College Nandgaon and Red Ribbon Club on 1st December 2017 at college on the occasion of world Aids Day. The program aimed at making students aware of causes, treatment and prevention of Aids. About 55 students and staff contributed in the program. The college gate to gramin police station aids Awareness rally was arranged .Student hold various poster of Aids awareness and give slogan about AIDS awareness. Also the leaflets containing important information related to prevention of AIDS were distributed amongst the students Queries of the students were solved through proper counseling at the end. The principal, teaching and non teaching staff, students of the college thanked the team for its initiative.

Programme Officer
National Service Scheme
Arts, Commerce & Science
College, Nandgaon

8 Science College Style \*

Principal
Principal
Arts, Commerce & Science College
Nandgaon, Dist. Nashik (M.H.)