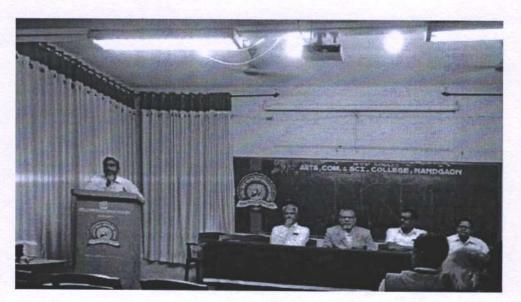

# Arts, Commerce and Science College, Nandgaon, Nashik

**Staff Academy** 

Lecture on Anchoring Skills
Guest speaker- Dr. Tushar C. Patil
Date- 12<sup>th</sup> July, 2022
Academic Year- 2022-2023

The Staff Academy of the college with collaboration with IQAC organised an online lecture on "Anchoring skills" under the scheme of Faculty Development Programme on July 12, 2022. The guest speaker, Dr. Tushar C. Patil was invited as a speaker for the session. In this session, speaker explained the Anchoring skills to all staff members. All the staff members and students attended the informative lecture and they are enriched about the knowledge of Anchoring in the various programs. The lecture was very interactive in which teachers asked some questions which are successfully defended by guest speaker. There were total 33 staff members of senior college and junior college, present for the lectures and they learned many things from the lecture.

Prof. M.B. Atole
Coordinator

Dr. V.B. Sonawane
IQAC
Coordinator
Internal Quality Assurance Cell
Arts, Com. & Science College

Nandgaon, PIN-422 COS.

a Blowing

Dr. S. N. Shinde
Primeripa a I

Arts, Commerce & Science College
Nendgaon, Dist. Nashik (M.H.)