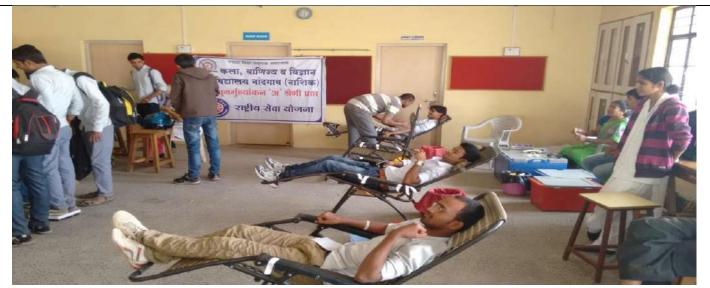

### **Department of NSS**

A Report on International Yoga Day Conducted on 22-06-2017

National Service Scheme (NSS) has conducted International day of Yoga Celebrations on 22nd June 2017. Faculty and staff participated in Yoga Day Celebrations. Yoga Trainer Mr. Dinesh Ukirde disciples given training in Yoga for faculty and staff. The yoga practice session will be conducted from 7.00 a.m. to 8.00 a.m. during 22th June 2020 at Yoga near taluka Indoor Sports Complex. The Principal Dr.S.I.Patel advised the staff to practice Yoga for Good Health.NSS programme co-ordinator Shelke Mr.Bharat ,appreciated the staff.

W NSS Officers

Programme Officer National Service Scheme Arts, Commerce & Science College, Nandgaon Paring Agrico College College

Principal
Principal
Arts, Commerce & Science College
Nandgaon, Dist. Nashik (M.H.)