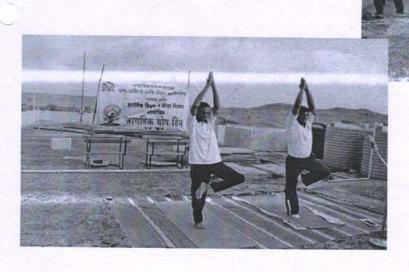

### **Department of NSS**

A Report on International Yoga Day Conducted on 22-06-2017

National Service Scheme (NSS) has conducted International day of Yoga Celebrations on 22nd June 2017. Faculty and staff participated in Yoga Day Celebrations. Yoga Trainer Mr. Dinesh Ukirde disciples given training in Yoga for faculty and staff. The yoga practice session will be conducted from 7.00 a.m. to 8.00 a.m. during 22th June 2020 at Yoga near taluka Indoor Sports Complex. The Principal Dr.S.I.Patel advised the staff to practice Yoga for Good Health.NSS programme co-ordinator Shelke Mr.Bharat ,appreciated the staff.

### Yoga day on 22/06/2017

### Photos:

Students & Teachers Participation in Yoga day on 22/06/2017

Students & Teachers Participation in Yoga day on 22/06/2017