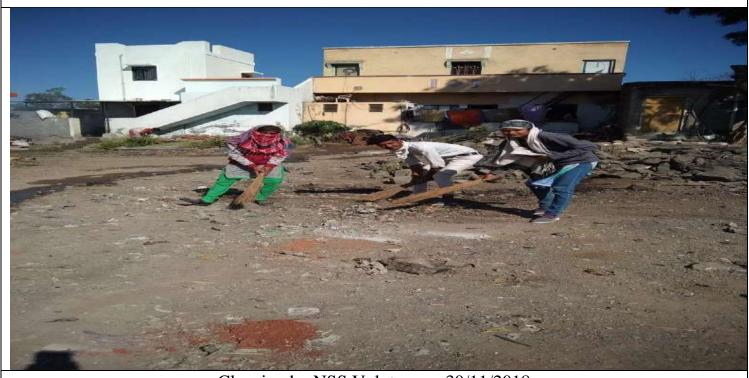

### **Department of NSS**

A Report on International Yoga Day Conducted on 22-06-2017

National Service Scheme (NSS) has conducted International day of Yoga Celebrations on 22nd June 2017. Faculty and staff participated in Yoga Day Celebrations. Yoga Trainer Mr. Dinesh Ukirde disciples given training in Yoga for faculty and staff. The yoga practice session will be conducted from 7.00 a.m. to 8.00 a.m. during 22th June 2020 at Yoga near taluka Indoor Sports Complex. The Principal Dr.S.I.Patel advised the staff to practice Yoga for Good Health.NSS programme co-ordinator Shelke Mr.Bharat ,appreciated the staff.

### Yoga day on 22/06/2017

### Photos:

Students & Teachers Participation in Yoga day on 22/06/2017

Students & Teachers Participation in Yoga day on 22/06/2017