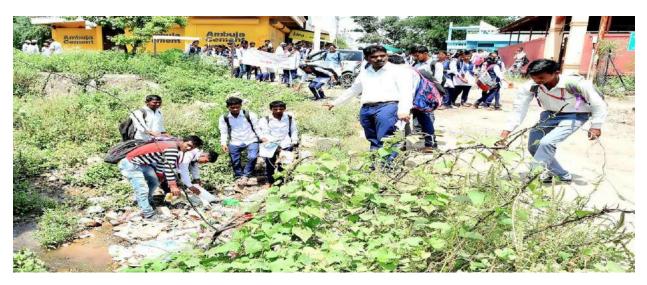

0 students participated in the drive. The Principal of the College Dr.S.I.Patel inaugurated and lead active participation of all in the cleanliness drive. Before the cleanliness drive students took part in the rally which was flagged off in the College premises by Former Vice Principal, Dr S.A.Marathe.The Program officer, NSS Mr.B.P.more ,Mr.S.P.Dond and Dr.P.N.Jadhav was take effort to carry out this program.

NSS Program officer

Programme Officer National Service Scheme Arts, Commerce & Science College, Nandgaon Separation of the separation o

Principal
Principal
Arts, Commerce & Science College
Nandgaon, Dist. Nashik (M.H.)

### Elimination of single use plastics on 04/10/2020



Elimination of plastic at college campus on 04/10/2020



Elimination of plastic from River on 04/10/2020



Elimination of plastic from River on 04/10/2020



# Attendance sheet of Elimination of single use plastics on 04/10/2020 Page No.02

| 36.        | Mecha sunid Mikam                                 | Oragley,                      |
|------------|---------------------------------------------------|-------------------------------|
| 37.        | Asky Henn Party                                   | (Peul)                        |
| 38.        | Karej Talindoe Milam                              | ANIKUM)                       |
| 39.        | fuia Anant hiee                                   | MIN.                          |
| 40.        | 1 1 1 1 1 1 1 1 1 1 1 1 1 1 1 1 1 1 1 1           | 4                             |
| 41.        | Mukta Tanaji scrigir<br>Madhulei Sunay Powae      | arm