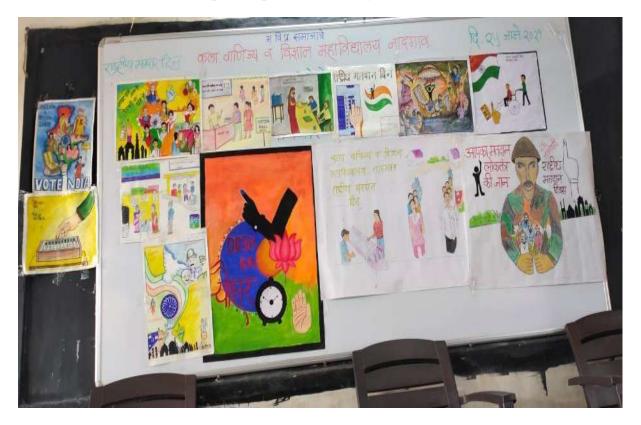

1

NSS unit of MVP Samaj's Arts, Commerce and science college Nandgaon, worked for the voter awareness and registration of new voters.NSS office has appointed Principal Dr.S.A.Marathe as a member of voter awareness committee of SPPU Pune. The tahsildar is the chief guest for voter awareness program .In this programme students were make aware about registration procedure as new voter so that all the young voters can be registered and use their vote to build democracy. All NSS students worked hard for this purpose throughout the year.

NSS Officers
Programme Officer
National Service Scheme
Arts, Commerce & Science
College, Nandgaon

Nandgaon S

Principal
Principal
Arts, Commerce & Science College
Nandgaon, Dist. Nashik (M.H.)



Voter awareness poster presentation by students on 25/01/2021



Voter awareness poster presentation by students on 25/01/2021

Page No: 01

| Sommer of the state of the stat | vandgaon 60     | mvp samais- its, commerce and science college, Department No NGS  votes Awareness  Dute-25/01/2021                                                                                                                                                                                                                                                                                                                                                                                                                                                        | Mandgu