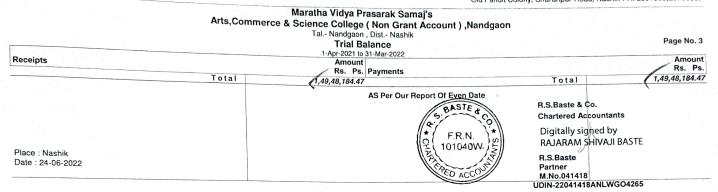

Principal Arts, Commerce & Science College Nandgaon, Nashik - 423 106

4, Gajanan Heights, Opp. Sindhi Highschool, Old Pandit Colony, Sharanpur Road, Nashik PH. 2581309,2578639.

UDIN-22041418ANLVWT3096

| R. S. BASTE & CO.<br>CHARTERED ACCOUNTANTS                                                               | 4, G<br>Old Pandit Colony, S                  | 4, Gajanan Heights, Opp. Sindhi Highschool,<br>andit Colony, Sharanpur Road, Nashik PH. 2581309,2578639. |                                                                                                                                                                      |                                                                                                                       |  |
|----------------------------------------------------------------------------------------------------------|-----------------------------------------------|----------------------------------------------------------------------------------------------------------|----------------------------------------------------------------------------------------------------------------------------------------------------------------------|-----------------------------------------------------------------------------------------------------------------------|--|
|                                                                                                          | Arts,Comn                                     | nerce & Scien<br>Tal Nandgaon                                                                            | diture Account                                                                                                                                                       | Amount                                                                                                                |  |
| Income                                                                                                   |                                               | Amount<br>Rs. Ps.                                                                                        | Expenditure                                                                                                                                                          | Rs. Ps.                                                                                                               |  |
| Direct Income<br>Grants<br>Fees Recd. From Student<br>Other Receipt<br>Excess of Expenditure over Income | 2,93,79,118.80<br>25,22,915.50<br>2,17,551.05 | 3,21,19,585.35<br>(27,80,402.75<br>(3,48,99,988,10                                                       | Direct Expenditure<br>Salary<br>Other Expenses<br>Office Exp.<br>ECA & Gymkhana Exp.<br>Repairs & Maintenance<br>UGC Grant-Expenses<br>Building Rent<br>Depreciation | 3,15,63,559.00<br>11,78,767.74<br>1,58,350.00<br>62,677.00<br>1,04,567.00<br>2,87,567.00<br>30,000.00<br>15,14,500.36 |  |
| Place : Nashik<br>Date : 24-06-2022                                                                      | )                                             | <u>, 3,40,33,300, 10</u>                                                                                 | AS Per Our Report Of Even Da                                                                                                                                         | (1),1,1,1,1,1,1                                                                                                       |  |