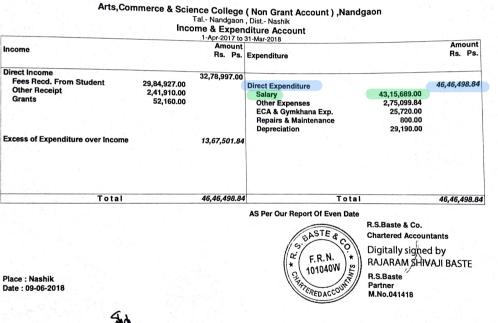

### Metric No.4.1.2

Average Percentage of expenditure, excluding Salary for Infrastructure Augmentation during last five years (INR in Lakhs)

| Year    | INR in Lakhs                             |
|---------|------------------------------------------|
| 2021-22 | 7.45                                     |
| 2020-21 | 29.84                                    |
| 2019-20 | 16.76                                    |
| 2018-19 | 0.36                                     |
| 2017-18 | 18.56                                    |
|         | 2021-22<br>2020-21<br>2019-20<br>2018-19 |