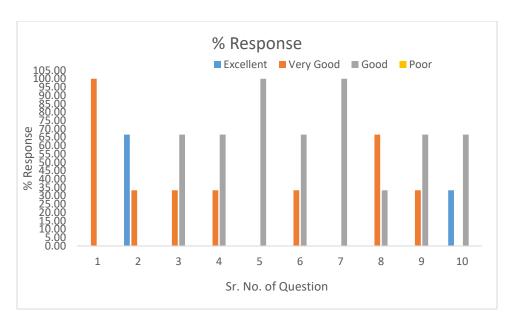

### Analysis of each questions asked in the google form

Relationship with Teaching Staff शिक्षकांशी तुमचा असलेला <sup>16</sup> responses

College adopts appropriate safety measures to ensure the safety of Students and staff. महाविद्यालय विद्यार्थी आणि कर्मचाऱ्यांच्या सुरक्षिततेची पूर्ण काळजी घेते.

Ability to use workplace equipment तुमची कामाच्या ठिकाणी असलेल्या साधनांचा उपयोग करण्याची क्षमता. 16 responses

Our college/ Institute provides sufficient training and support for the newly recruited non-teaching staff. महाविद्यालय नवीन रुजू झालेल्या शिक्षकेतर कर्मचाऱ्यांना पुरेशे प्रशिक्षण देते.

16 responses

My job duties and responsibility are clearly delineated. माझे काम आणि जबाबदारी मला स्पष्ट माहित आहे.

Any suggestion for Improvements. सुधारणा घडवून आणण्यासाठी तुमच्या काही सूचना

- 1) वेळोवेळी प्रशिक्षण किंवा समजावून सांगुंन काम करून घेणे.
- 2) Conduct training programs for non-teaching staff. 3) Conduct training programs for non-teaching. 4) प्रत्येकाने आपली जबाबदारी नियमित पणे पार पाडावी .