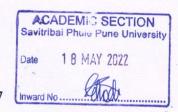

# 2] Feedback Analysis & Action taken report of Feedback given by teaching staff on the college 2021-22

### Teacher feedback on College (2021-22)

Current syllabus is need based

The courses / syllabi taught by you have a good balance between theory and application

### Curriculum having good academic flexibility

### Need of review of the syllabus

The books/journals etc. prescribed / listed as reference materials are relevant, updated and cover the entire syllabi

The prescribed books are available in the Library in Sufficient numbers

The college has given me full freedom to adopt new techniques / strategies of teaching

I have the freedom to adopt new techniques / strategies of testing and assessment of students

### Curriculum enhanced employability

### The administration is teacher friendly

#### The environment in the College is conducive to teaching and research

The college provides adequate opportunities and support to faculty members for upgrading their skills and qualifications

ICT facilities in the college are adequate and satisfactory

Toilets / washrooms are clean and properly maintained

The classrooms are clean and well maintained

Separate space in college Canteen is available for Teachers