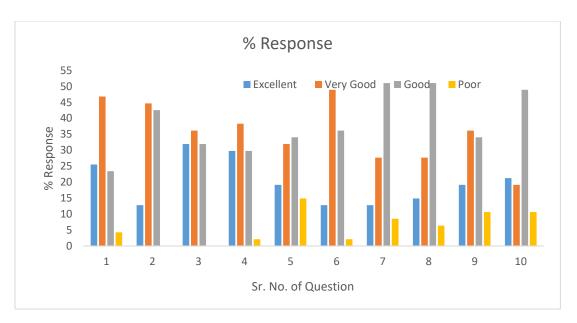

## 1] Feedback Analysis & Action taken report of Feedback given by Nonteaching staff on the college 2021-22

### Analysis of each questions asked in the google form

Relationship with Teaching Staff शिक्षकांशी तुमचा असलेला <sup>16</sup> responses

College adopts appropriate safety measures to ensure the safety of Students and staff. महाविद्यालय विद्यार्थी आणि कर्मचाऱ्यांच्या सुरक्षिततेची पूर्ण काळजी घेते.

Ability to use workplace equipment तुमची कामाच्या ठिकाणी असलेल्या साधनांचा उपयोग करण्याची क्षमता. 16 responses

Our college/ Institute provides sufficient training and support for the newly recruited non-teaching staff. महाविद्यालय नवीन रुजू झालेल्या शिक्षकेतर कर्मचाऱ्यांना पुरेशे प्रशिक्षण देते.

16 responses

My job duties and responsibility are clearly delineated. माझे काम आणि जबाबदारी मला स्पष्ट माहित आहे.

Any suggestion for Improvements. सुधारणा घडवून आणण्यासाठी तुमच्या काही सूचना

- 1) वेळोवेळी प्रशिक्षण किंवा समजावून सांगुंन काम करून घेणे.
- 2) Conduct training programs for non-teaching staff. 3) Conduct training programs for non-teaching. 4) प्रत्येकाने आपली जबाबदारी नियमित पणे पार पाडावी .