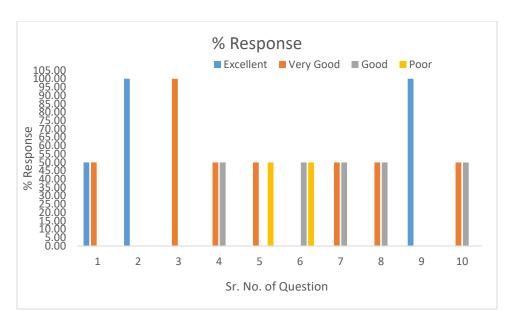

### Teacher feedback on College (2021-22)

Current syllabus is need based

The courses / syllabi taught by you have a good balance between theory and application

### Curriculum having good academic flexibility

### Need of review of the syllabus

The books/journals etc. prescribed / listed as reference materials are relevant, updated and cover the entire syllabi

The prescribed books are available in the Library in Sufficient numbers

The college has given me full freedom to adopt new techniques / strategies of teaching

I have the freedom to adopt new techniques / strategies of testing and assessment of students

### Curriculum enhanced employability

### The administration is teacher friendly

#### The environment in the College is conducive to teaching and research

The college provides adequate opportunities and support to faculty members for upgrading their skills and qualifications

ICT facilities in the college are adequate and satisfactory

Toilets / washrooms are clean and properly maintained

The classrooms are clean and well maintained

Separate space in college Canteen is available for Teachers