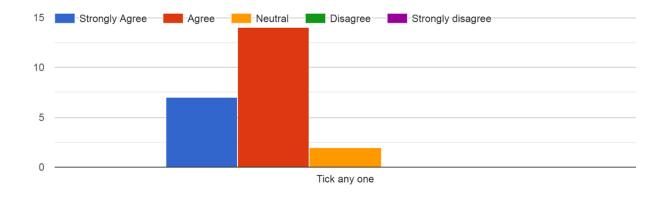

The college has given me full freedom to adopt new techniques / strategies of teaching

I have the freedom to adopt new techniques / strategies of testing and assessment of students