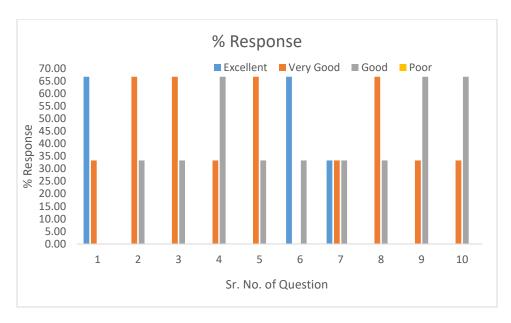

### Teacher feedback on College (2021-22)

Current syllabus is need based

The courses / syllabi taught by you have a good balance between theory and application

### Curriculum having good academic flexibility

### Need of review of the syllabus

The books/journals etc. prescribed / listed as reference materials are relevant, updated and cover the entire syllabi

The prescribed books are available in the Library in Sufficient numbers

The college has given me full freedom to adopt new techniques / strategies of teaching

I have the freedom to adopt new techniques / strategies of testing and assessment of students

### Curriculum enhanced employability

### The administration is teacher friendly

#### The environment in the College is conducive to teaching and research

The college provides adequate opportunities and support to faculty members for upgrading their skills and qualifications

ICT facilities in the college are adequate and satisfactory

Toilets / washrooms are clean and properly maintained

The classrooms are clean and well maintained

Separate space in college Canteen is available for Teachers