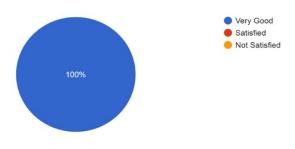

### Analysis of each questions asked in the google form

Relationship with Teaching Staff शिक्षकांशी तुमचा असलेला <sup>16</sup> responses

College adopts appropriate safety measures to ensure the safety of Students and staff. महाविद्यालय विद्यार्थी आणि कर्मचाऱ्यांच्या सुरक्षिततेची पूर्ण काळजी घेते.