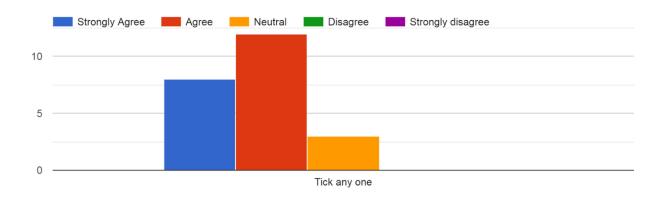

16 responses

My job duties and responsibility are clearly delineated. माझे काम आणि जबाबदारी मला स्पष्ट माहित आहे.

Any suggestion for Improvements. सुधारणा घडवून आणण्यासाठी तुमच्या काही सूचना

- 1) वेळोवेळी प्रशिक्षण किंवा समजावून सांगुंन काम करून घेणे.
- 2) Conduct training programs for non-teaching staff. 3) Conduct training programs for non-teaching. 4) प्रत्येकाने आपली जबाबदारी नियमित पणे पार पाडावी .