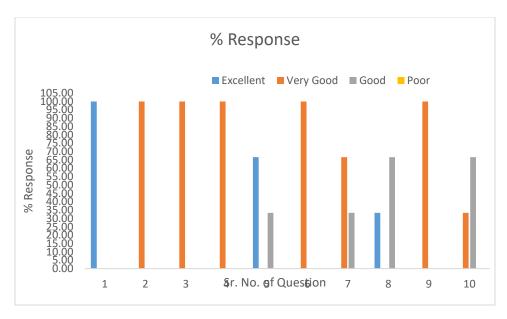

## 1] Feedback Analysis & Action taken report of Feedback given by Nonteaching staff on the college 2021-22

### Analysis of each questions asked in the google form

Relationship with Teaching Staff शिक्षकांशी तुमचा असलेला <sup>16</sup> responses

College adopts appropriate safety measures to ensure the safety of Students and staff. महाविद्यालय विद्यार्थी आणि कर्मचाऱ्यांच्या सुरक्षिततेची पूर्ण काळजी घेते.

Ability to use workplace equipment तुमची कामाच्या ठिकाणी असलेल्या साधनांचा उपयोग करण्याची क्षमता. 16 responses

Our college/ Institute provides sufficient training and support for the newly recruited non-teaching staff. महाविद्यालय नवीन रुजू झालेल्या शिक्षकेतर कर्मचाऱ्यांना पुरेशे प्रशिक्षण देते.

16 responses

My job duties and responsibility are clearly delineated. माझे काम आणि जबाबदारी मला स्पष्ट माहित आहे.

Any suggestion for Improvements. सुधारणा घडवून आणण्यासाठी तुमच्या काही सूचना

- 1) वेळोवेळी प्रशिक्षण किंवा समजावून सांगुंन काम करून घेणे.
- 2) Conduct training programs for non-teaching staff. 3) Conduct training programs for non-teaching. 4) प्रत्येकाने आपली जबाबदारी नियमित पणे पार पाडावी .