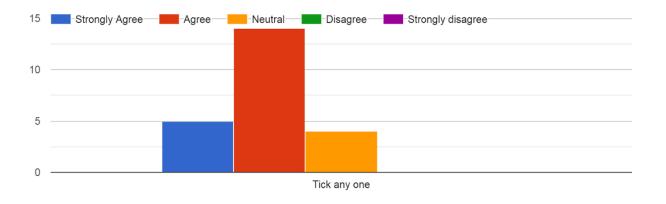

### Analysis of each questions asked in the google form

Relationship with Teaching Staff शिक्षकांशी तुमचा असलेला <sup>16</sup> responses

College adopts appropriate safety measures to ensure the safety of Students and staff. महाविद्यालय विद्यार्थी आणि कर्मचाऱ्यांच्या सुरक्षिततेची पूर्ण काळजी घेते.