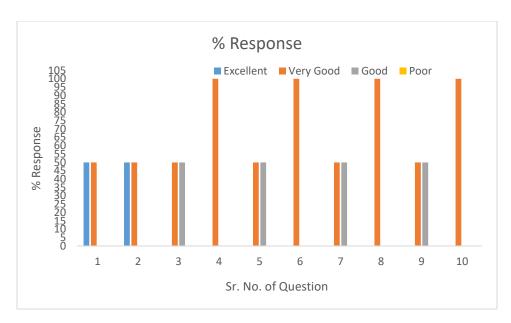

### Teacher feedback on College (2021-22)

Current syllabus is need based

The courses / syllabi taught by you have a good balance between theory and application

### Curriculum having good academic flexibility

### Need of review of the syllabus

The books/journals etc. prescribed / listed as reference materials are relevant, updated and cover the entire syllabi

The prescribed books are available in the Library in Sufficient numbers

The college has given me full freedom to adopt new techniques / strategies of teaching

I have the freedom to adopt new techniques / strategies of testing and assessment of students

### Curriculum enhanced employability

### The administration is teacher friendly

#### The environment in the College is conducive to teaching and research

The college provides adequate opportunities and support to faculty members for upgrading their skills and qualifications

ICT facilities in the college are adequate and satisfactory

Toilets / washrooms are clean and properly maintained

The classrooms are clean and well maintained

Separate space in college Canteen is available for Teachers