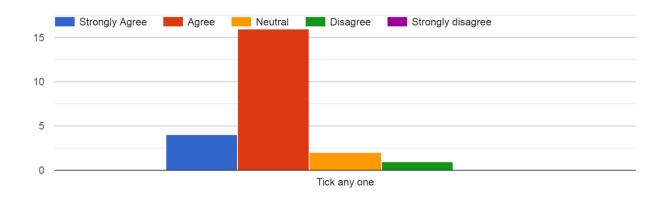

### Analysis of each questions asked in the google form

Relationship with Teaching Staff शिक्षकांशी तुमचा असलेला <sup>16</sup> responses

College adopts appropriate safety measures to ensure the safety of Students and staff. महाविद्यालय विद्यार्थी आणि कर्मचाऱ्यांच्या सुरक्षिततेची पूर्ण काळजी घेते.