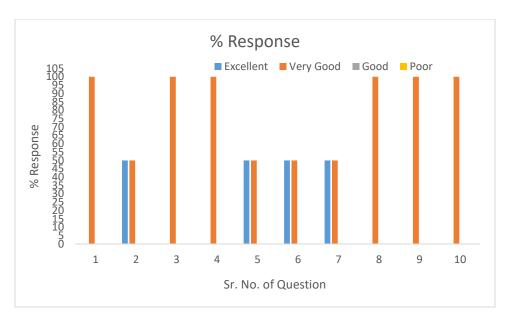

### Analysis of each questions asked in the google form

Relationship with Teaching Staff शिक्षकांशी तुमचा असलेला <sup>16</sup> responses

College adopts appropriate safety measures to ensure the safety of Students and staff. महाविद्यालय विद्यार्थी आणि कर्मचाऱ्यांच्या सुरक्षिततेची पूर्ण काळजी घेते.

Ability to use workplace equipment तुमची कामाच्या ठिकाणी असलेल्या साधनांचा उपयोग करण्याची क्षमता. 16 responses

Our college/ Institute provides sufficient training and support for the newly recruited non-teaching staff. महाविद्यालय नवीन रुजू झालेल्या शिक्षकेतर कर्मचाऱ्यांना पुरेशे प्रशिक्षण देते.

16 responses

My job duties and responsibility are clearly delineated. माझे काम आणि जबाबदारी मला स्पष्ट माहित आहे.

Any suggestion for Improvements. सुधारणा घडवून आणण्यासाठी तुमच्या काही सूचना

- 1) वेळोवेळी प्रशिक्षण किंवा समजावून सांगुंन काम करून घेणे.
- 2) Conduct training programs for non-teaching staff. 3) Conduct training programs for non-teaching. 4) प्रत्येकाने आपली जबाबदारी नियमित पणे पार पाडावी .