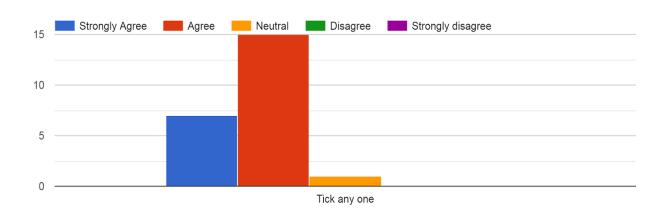

### Need of review of the syllabus

The books/journals etc. prescribed / listed as reference materials are relevant, updated and cover the entire syllabi

The prescribed books are available in the Library in Sufficient numbers