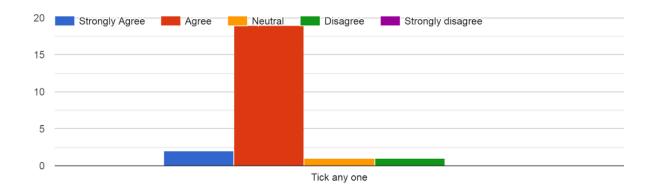

16 responses

My job duties and responsibility are clearly delineated. माझे काम आणि जबाबदारी मला स्पष्ट माहित आहे.

Any suggestion for Improvements. सुधारणा घडवून आणण्यासाठी तुमच्या काही सूचना

- 1) वेळोवेळी प्रशिक्षण किंवा समजावून सांगुंन काम करून घेणे.
- 2) Conduct training programs for non-teaching staff. 3) Conduct training programs for non-teaching. 4) प्रत्येकाने आपली जबाबदारी नियमित पणे पार पाडावी .