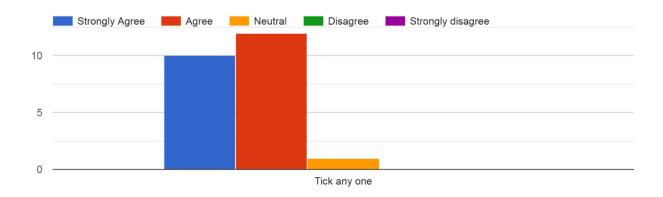

### Need of review of the syllabus

The books/journals etc. prescribed / listed as reference materials are relevant, updated and cover the entire syllabi

The prescribed books are available in the Library in Sufficient numbers