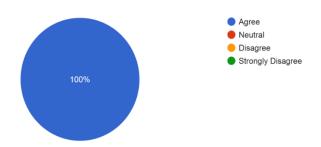

### Analysis of each questions asked in the google form

Relationship with Teaching Staff शिक्षकांशी तुमचा असलेला <sup>16</sup> responses

College adopts appropriate safety measures to ensure the safety of Students and staff. महाविद्यालय विद्यार्थी आणि कर्मचाऱ्यांच्या सुरक्षिततेची पूर्ण काळजी घेते.