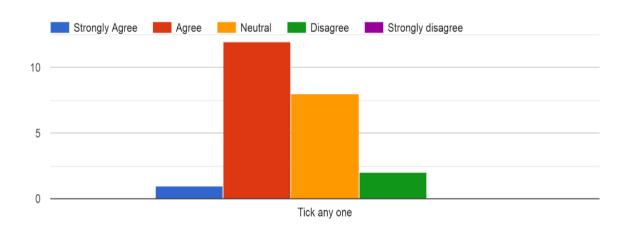

### Need of review of the syllabus

The books/journals etc. prescribed / listed as reference materials are relevant, updated and cover the entire syllabi

The prescribed books are available in the Library in Sufficient numbers