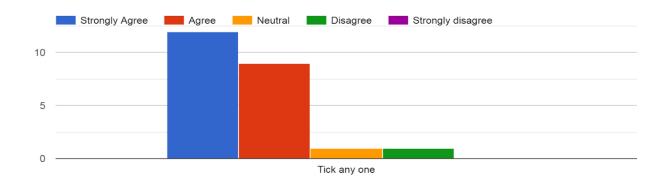

### Analysis of each questions asked in the google form

Relationship with Teaching Staff शिक्षकांशी तुमचा असलेला <sup>16</sup> responses

College adopts appropriate safety measures to ensure the safety of Students and staff. महाविद्यालय विद्यार्थी आणि कर्मचाऱ्यांच्या सुरक्षिततेची पूर्ण काळजी घेते.