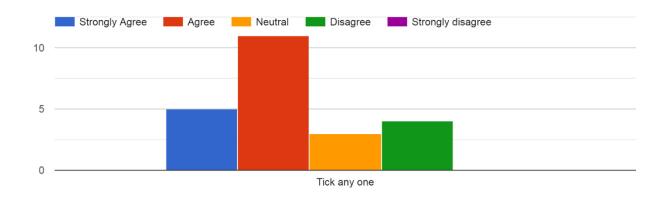

16 responses

My job duties and responsibility are clearly delineated. माझे काम आणि जबाबदारी मला स्पष्ट माहित आहे.

Any suggestion for Improvements. सुधारणा घडवून आणण्यासाठी तुमच्या काही सूचना

- 1) वेळोवेळी प्रशिक्षण किंवा समजावून सांगुंन काम करून घेणे.
- 2) Conduct training programs for non-teaching staff. 3) Conduct training programs for non-teaching. 4) प्रत्येकाने आपली जबाबदारी नियमित पणे पार पाडावी .