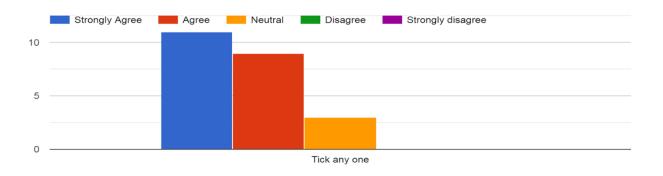

### Analysis of each questions asked in the google form

Relationship with Teaching Staff शिक्षकांशी तुमचा असलेला <sup>16</sup> responses

College adopts appropriate safety measures to ensure the safety of Students and staff. महाविद्यालय विद्यार्थी आणि कर्मचाऱ्यांच्या सुरक्षिततेची पूर्ण काळजी घेते.