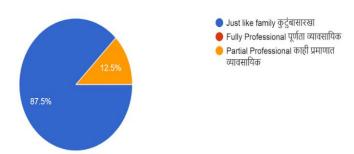

### Analysis of each questions asked in the google form

Relationship with Teaching Staff शिक्षकांशी तुमचा असलेला <sup>16</sup> responses

College adopts appropriate safety measures to ensure the safety of Students and staff. महाविद्यालय विद्यार्थी आणि कर्मचाऱ्यांच्या सुरक्षिततेची पूर्ण काळजी घेते.