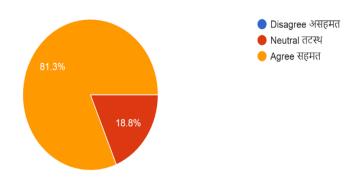

### Analysis of each questions asked in the google form

Relationship with Teaching Staff शिक्षकांशी तुमचा असलेला <sup>16</sup> responses

College adopts appropriate safety measures to ensure the safety of Students and staff. महाविद्यालय विद्यार्थी आणि कर्मचाऱ्यांच्या सुरक्षिततेची पूर्ण काळजी घेते.