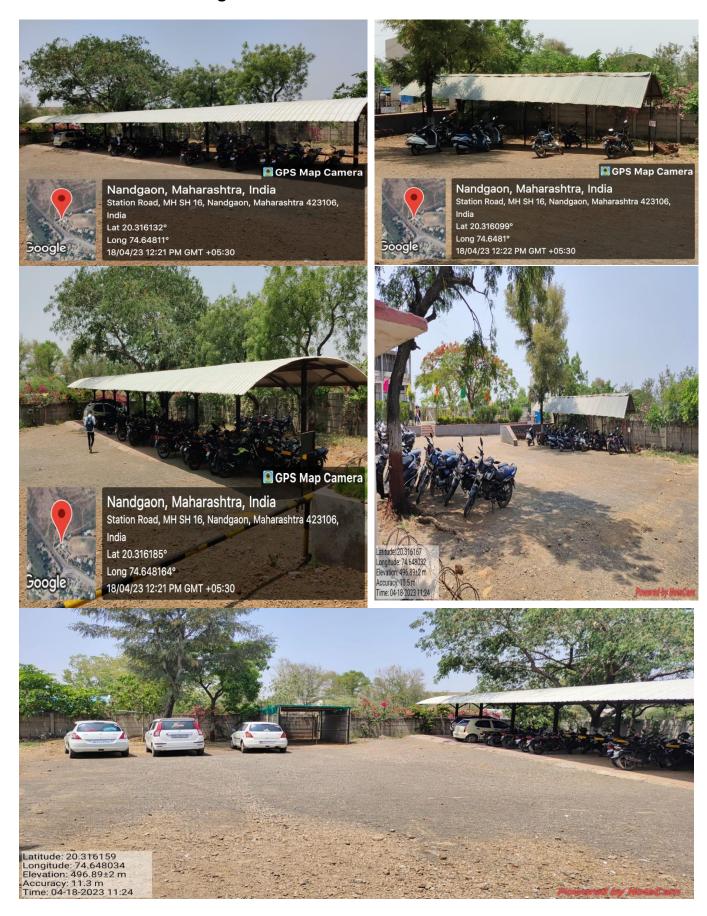

he institution has effective welfare measures and Performance Appraisal System for teaching and non-teaching staff

| Sr.<br>no. | Name of Documents                              | Page.no |
|------------|------------------------------------------------|---------|
| 1          | Existing Welfare Facility                      | 01-04   |
| 2          | Welfare Measure Mediclaim policy, Sevak Kalyan | 05-07   |
| 3          | Performa Appraisal System                      | 08-32   |







# Maratha Vidya Prasarak Samaj's Arts, Commerce & Science College Nandgaon, Tal- Nandgaon, Dist- Nashik



**6.3.1-** The Institution has effective welfare measures and a performance appraisal System for Teaching and Non-teaching Staff.

#### 1. Staff Room











#### 2. Staff & Students Parking Area



#### 3. Library Staff Corner



#### 4. Gents & Ladies Wash Room- Staff Room



#### **5. Science Building Staff Room**



### 6. Science Building & Library Building Wash Room





# Maratha Vidya Prasarak Samaj's Arts Commerce & Science College, Nandgaon Tal-Nandgaon Dist- Nashik

## Group Mediclaim Policy Renival Information 2021-2022



| -          | Te i i i i                  | 2021-                        | 2022     |                  |      |               |            |
|------------|-----------------------------|------------------------------|----------|------------------|------|---------------|------------|
| Sr.<br>No. | School/College<br>Name      | Name                         | Relation | Date of<br>Birth | Age  | Gender<br>M/F | Mobile No  |
| 1          | Arts, Commerce<