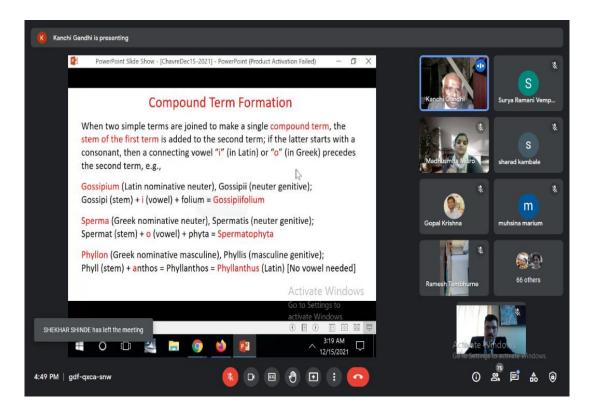

### International Webinar on "Plant Nomenclature"

Date- 15-12-2021

### Report

An international webinar was organized by department of Botany on 'Plant Nomenclature'. Dr. Kanchi N. Gandhi, Sr. Nomenclatural Registrar, Harvard University Herbaria, Cambridge, USA was invited for the webinar. Dr. Gandhi as an eminent speaker in the field delivered his passionate and informative talk for more than two hours. He thrown light on various aspects of Plant Nomenclature including rules and regulations of nomenclature, International code of Nomenclature for algae, fungi and plants (ICNafp), Linnaeus classification, Formation of generic and family names, Valid publication, rule of priority, Categories of names, Infrafamily names and Homonymy, Authorship citation and so many novel concepts to participants. He cited many examples while the explanation of Nomenclature. During his lecture he taught many historical stories associated with plant nomenclature. Also, he told contribution of Indians in the field of Plant Nomenclature. For this webinar total 128 participants throughout the India (From almost all states), Foreign countries and local were attended webinar by online way. For the webinar Principal of the college, Dr. Sanjay Marathe was present as a chairperson. In his, talk he shared an information of the College and mother institution, MVP Samaj to resource person and participants.

Dr. Bhagwat Chavre, co-ordinator of the webinar and head of the organizing department, uttered the purpose of the webinar, introduction of the guest speaker to the participants. For this webinar many students of T.Y. B.Sc were also present online. The session was kept open for question answers at the end of the programme and it was really interactive. Many participants asked questions on the various cases regarding nomenclature. Resource person with his thorough knowledge of the subject make all participants happy with his nice explanation in simple language.