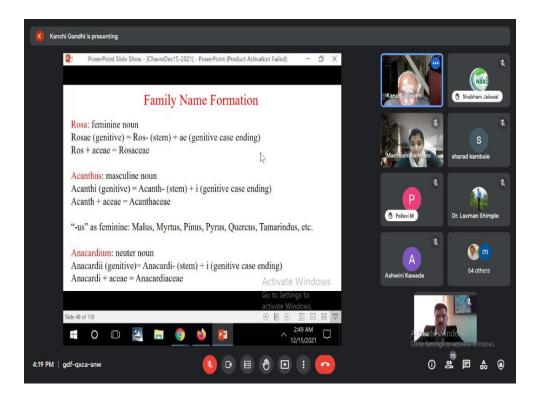

### Report

An international webinar was organized by department of Botany on 'Plant Nomenclature'. Dr. Kanchi N. Gandhi, Sr. Nomenclatural Registrar, Harvard University Herbaria, Cambridge, USA was invited for the webinar. Dr. Gandhi as an eminent speaker in the field delivered his passionate and informative talk for more than two hours. He thrown light on various aspects of Plant Nomenclature including rules and regulations of nomenclature, International code of Nomenclature for algae, fungi and plants (ICNafp), Linnaeus classification, Formation of generic and family names, Valid publication, rule of priority, Categories of names, Infrafamily names and Homonymy, Authorship citation and so many novel concepts to participants. He cited many examples while the explanation of Nomenclature. During his lecture he taught many historical stories associated with plant nomenclature. Also, he told contribution of Indians in the field of Plant Nomenclature. For this webinar total 128 participants throughout the India (From almost all states), Foreign countries and local were attended webinar by online way. For the webinar Principal of the college, Dr. Sanjay Marathe was present as a chairperson. In his, talk he shared an information of the College and mother institution, MVP Samaj to resource person and participants.