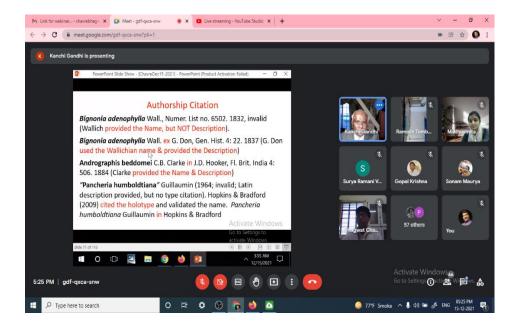

### Report

An international webinar was organized by department of Botany on 'Plant Nomenclature'. Dr. Kanchi N. Gandhi, Sr. Nomenclatural Registrar, Harvard University Herbaria, Cambridge, USA was invited for the webinar. Dr. Gandhi as an eminent speaker in the field delivered his passionate and informative talk for more than two hours. He thrown light on various aspects of Plant Nomenclature including rules and regulations of nomenclature, International code of Nomenclature for algae, fungi and plants (ICNafp), Linnaeus classification, Formation of generic and family names, Valid publication, rule of priority, Categories of names, Infrafamily names and Homonymy, Authorship citation and so many novel concepts to participants. He cited many examples while the explanation of Nomenclature. During his lecture he taught many historical stories associated with plant nomenclature. Also, he told contribution of Indians in the field of Plant Nomenclature. For this webinar total 128 participants throughout the India (From almost all states), Foreign countries and local were attended webinar by online way. For the webinar Principal of the college, Dr. Sanjay Marathe was present as a chairperson. In his, talk he shared an information of the College and mother institution, MVP Samaj to resource person and participants.