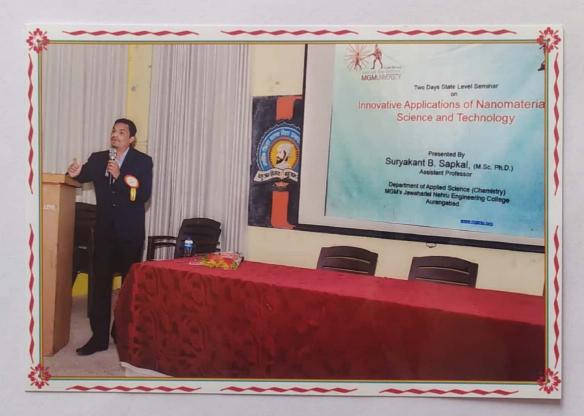

# **Technical Session-II**

A Lecture by

# Dr. S.B. Sapkal

MGM Jawaharlal Nehru Engineering College, Aurangabad.