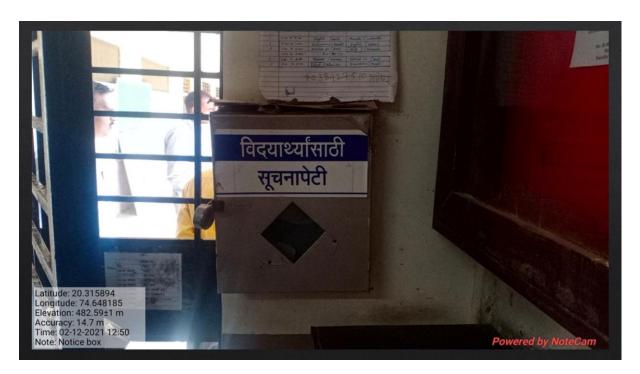

२) तक्रारींची संख्या

निरंक

प्रलंबीत प्रकरणे :

निरंक

३) वार्षिक उपक्रम : या महाविद्यालयात अंतर्गत सिमतीची स्थापना २५ फेब्रुवारी २०२१ रोजी करण्यात आली. या सिमतीत ०५ महिला व ०३ पुरुष सदस्य आहेत. वरील सर्व सदस्यांनी महिला कर्मचारी तसेच विद्यार्थीनी मध्ये विश्वासाचे व सुरक्षिततेचे वातावरण निर्माण केले. तसेच भविष्यात विद्यार्थीनी व महिला कर्मचाऱ्यांवर होणारे अत्यांचारांचे निवारण करण्यासाठी ही सिमती कटीबध्द आहे असे स्पष्ट केले. तसेच झुम मिटीगव्दारे टप्याटप्याने सर्व वर्गातील विद्यार्थीनीशी सिमती सदस्यांनी चर्चा करुन त्यांना या सिमतीचे महत्व समजावून सांगितले. महाविद्यालयामध्ये ०३ तक्रार पेटया बसविण्यात आलेल्या आहेत. सिमती सदस्य एकत्र येवून प्रत्येक १५ दिवसांनी तक्रार पेटी उघडून तक्रारींची शहनिशा करतात. संपूर्ण महाविद्यालयाच्या परिसराला भक्कम सुरक्षा भिंत असून महाविद्यालयाच्या परिसरात ३५ सी.सी.टीव्ही कॅमेरे बसविण्यात आलेले आहेत. विद्यार्थीनीसाठी व महिला कर्मचाऱ्यांसाठी स्वतंत्र स्वच्छतागृह आहे. तसेच विद्यार्थीनीसाठी स्वतंत्र विद्यार्थीनी कक्ष आहे व त्या कक्षात वेड्रींग मिशन बसविण्यात आलेले आहे. महाविद्यालयातील अंतर्गत सिमती दक्ष राहून आपले कार्य प्रामाणिकपणे निभावित आहे.

#### **Annual report of the Internal Committee:**

The internal committee was established on 25th February in Art's, Commerce and Science College, Nandgaon. The committee consists of 5 women and 3 men. All the members of the committee created an atmosphere of trust and security among the female staff as well as the students, he also clarified that the committee is committed to prevent future atrocities against female students and female staff. Also, through the Zoom meeting, the students from all classes discussed and explained the importance of this committee to them. Three complaint boxes have been set up in college. The committee members come together and open the complaint box every fortnight to verify the complaint. The entire college campus has a strong security wall and 35 CCTV cameras have been installed in the college premises. There are separate toilets for female students and female staff of the college. There is also a separate student room for female students and a vending machine has been installed in that room. The internal committee of the college is diligently carrying out its work with vigilance.

Complaint box

Inside of ladies' common room

Ladies common room

Ladies toilet at common staffroom

Pad Vending Machine and Sanitary Napkin Disposal

College Main Gate

Compound wall