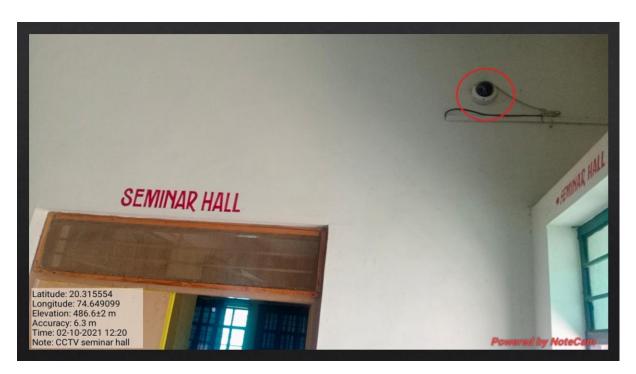

## 7.1.1 :- Measures initiated by the Institution for the promotion of gender equity during the year.

| Sr. | Gender equity                                    |  |  |
|-----|--------------------------------------------------|--|--|
| 1   | CCTV Camera at inside the lady's common room     |  |  |
| 2   | CCTV Camera at outside of ladies' common room    |  |  |
| 3   | CCTV Camera at Staffroom                         |  |  |
| 4   | CCTV Camera at Wall of College building          |  |  |
| 5   | CCTV Camera at wall of main building             |  |  |
| 6   | CCTV Camera- Seminar Hall                        |  |  |
| 7   | Complaint box                                    |  |  |
| 8   | Ladies Toilet in Ladies Staffroom                |  |  |
| 9   | Ladies Common Room                               |  |  |
| 10  | Ladies Common room                               |  |  |
| 11  | Pad Vending Machine and Sanitary Napkin Disposal |  |  |
| 12  | Main Gate of College                             |  |  |
| 13  | Compound wall of college                         |  |  |

CCTV Camera at inside the lady's common room

CCTV Camera at outside of ladies' common room

**CCTV Camera at Staffroom** 

CCTV Camera at Wall of College building

CCTV Camera at wall of main building

CCTV Camera- Seminar Hall