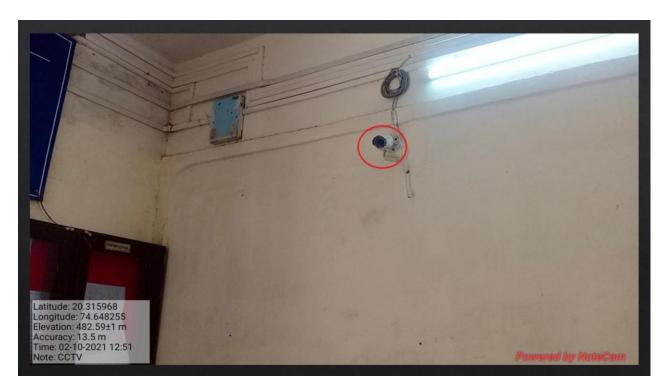

## 7.1.1 :- Measures initiated by the Institution for the promotion of gender equity during the year.

| Sr. | Gender equity                                    |  |  |
|-----|--------------------------------------------------|--|--|
| 1   | CCTV Camera at inside the lady's common room     |  |  |
| 2   | CCTV Camera at outside of ladies' common room    |  |  |
| 3   | CCTV Camera at Staffroom                         |  |  |
| 4   | CCTV Camera at Wall of College building          |  |  |
| 5   | CCTV Camera at wall of main building             |  |  |
| 6   | CCTV Camera- Seminar Hall                        |  |  |
| 7   | Complaint box                                    |  |  |
| 8   | Ladies Toilet in Ladies Staffroom                |  |  |
| 9   | Ladies Common Room                               |  |  |
| 10  | Ladies Common room                               |  |  |
| 11  | Pad Vending Machine and Sanitary Napkin Disposal |  |  |
| 12  | Main Gate of College                             |  |  |
| 13  | Compound wall of college                         |  |  |

CCTV Camera at inside the lady's common room

CCTV Camera at outside of ladies' common room

**CCTV Camera at Staffroom** 

CCTV Camera at Wall of College building

CCTV Camera at wall of main building

CCTV Camera- Seminar Hall